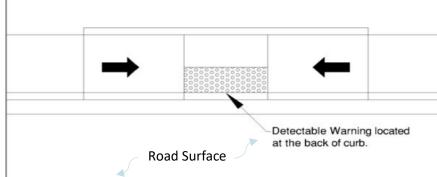

#### Perpendicular curb ramp

(Angled ramps are only acceptable when serving two directions at once. There must be a ramp a person can access in both directions.)

Parallel curb ramp

Road Surface

Detectable Warning located along the entire transition.