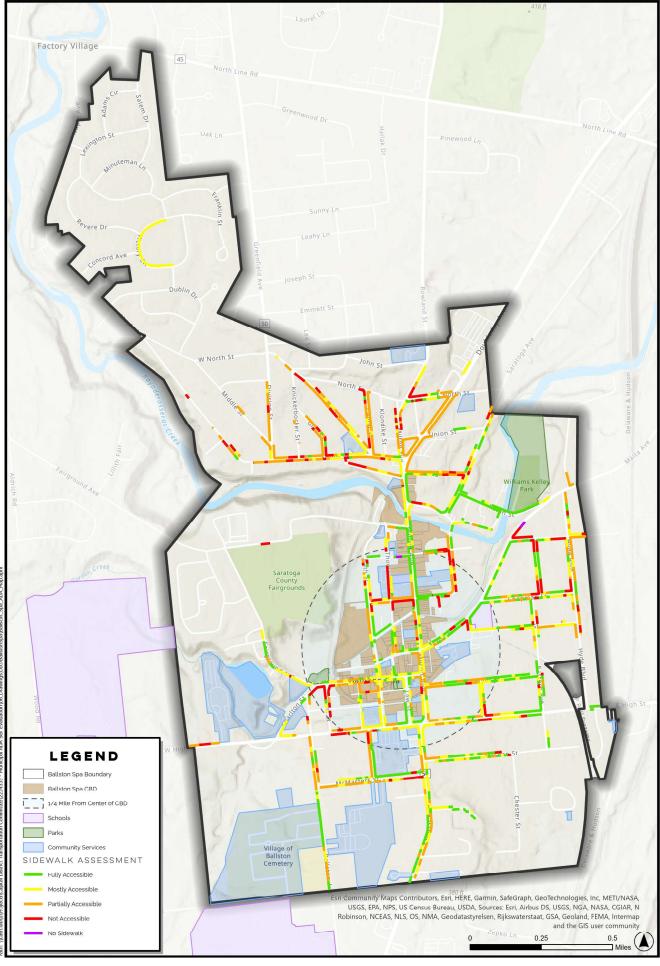

## SIDEWALK ACCESSIBILITY CONDITION

The Village of Ballston Spa has a total of 16.89 miles of sidewalks that have been assessed for compliance with PROWAG. Sidewalks are assessed for missing panels, heaving panels, obstructions, and panel sidewalk width. Sidewalks are rated at the parcel level. Approximately 30.6 percent of parcels in the Village are rated Fully Accessible, with 35.3 percent of parcels rated Mostly Accessible, the most common rating. Approximately 14.2 percent of parcels in the Village are rated Not Accessible, and approximately 43.9 percent of all segments have a rating that requires repair or improvement (Partially Accessible or Not Accessible).

TABLE 3 PARCEL LEVEL SIDEWALK SCORE RESULTS

| ACCESSIBILITY<br>RATING | PERCENTAGE<br>OF TOTAL<br>MILES | LENGTH<br>(MILES) | NUMBER<br>OF<br>Parcels | PERCENTAGE<br>OF PARCELS |
|-------------------------|---------------------------------|-------------------|-------------------------|--------------------------|
| FULLY<br>ACCESSIBLE     | 28.1                            | 4.74              | 405                     | 30.6                     |
| MOSTLY<br>ACCESSIBLE    | 26.8                            | 4.52              | 335                     | 35.3                     |
| PARTIALLY<br>ACCESSIBLE | 30.8                            | 5.19              | 402                     | 30.4                     |
| NOT<br>ACCESSIBLE       | 14.2                            | 2.40              | 179                     | 13.5                     |
| GRAND<br>TOTAL          | 100%                            | 16.89             | 1325                    | 100%                     |

## FIGURE 1 VILLAGE OF BALLSTON SIDEWALK ADA ASSESSMENT