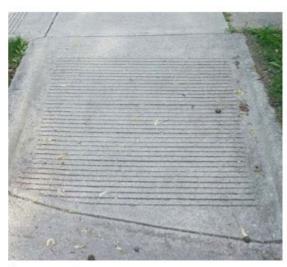

## APPENDIX A.4: DETECTABLE WARNING SURFACE (DWS) TYPE

**Truncated Domes:** Elevated, bubble-like domes on the surface of the DWS. The domes should have an approximate height of 0.2  $(1/5^{th})$  inches. The domes should face the same direction as the sidewalk.

**Pavement Grooves:** Grooves cut into the existing concrete, facing the same direction as the sidewalk. Pavement grooves are common but are <u>not</u> recognized as an acceptable DWS type because they do not provide a visual contrast between the pavement and ramp.

Truncated domes

Pavement grooves