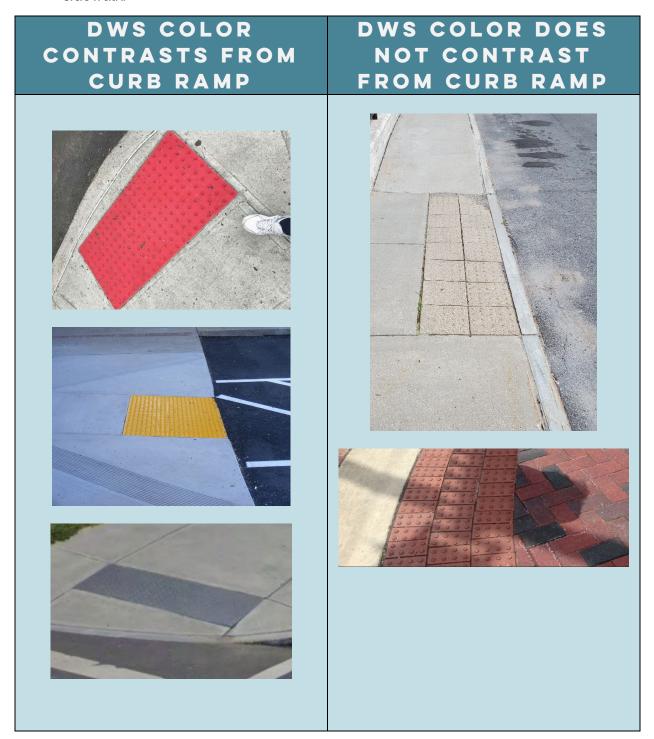

#### **APPENDIX A.6: CONTRASTING DWS COLOR**

- The color should contrast from the sidewalk, it should at least be light-on-dark or dark-on-light.
- Best practices is to install a yellow DWS (as seen on bottom left image) as it is the most visible for the vision impaired, darker colors often appear as missing gaps in the sidewalk.