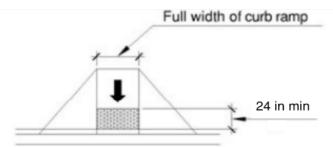

# APPENDIX A.5: DETECTABLE WARNING SURFACE (DWS) WIDTH, DEPTH, PLACEMENT, AND DETERIORATION

**Width:** The DWS should extend the full width of the curb ramp or sidewalk. The minimum width is 4 feet (48 inches).

Design Guideline

Example

**Depth:** The DWS should be a minimum of 2 feet (24 inches) deep, in the direction of travel.

(a) perpendicular curb ramp with sloped edges

(b) perpendicular with rounded curb ramp