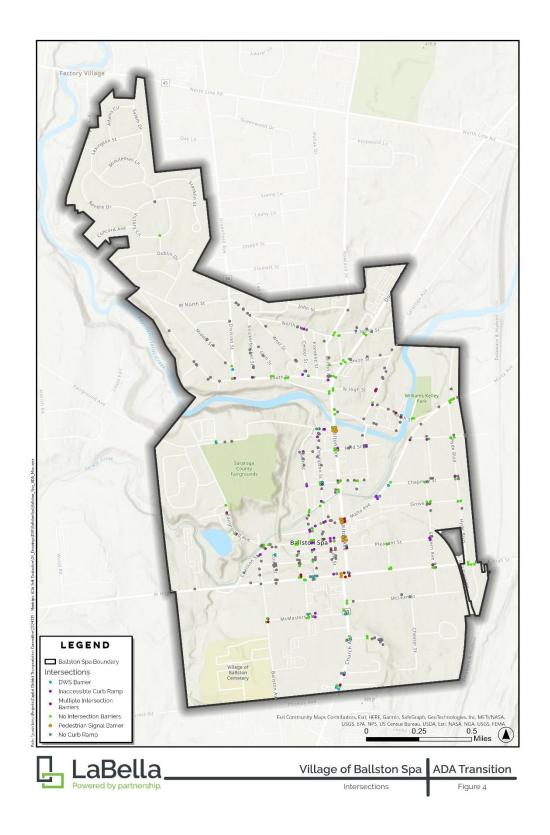

# CURB RAMP ACCESSIBILITY AND CONDITION

All intersections where sidewalks intersect roadways were observed for the presence of curb ramps, whether the curb ramp was flush with the roadway and whether a detectable warning strip (DWS) was present. 435 intersection access points were evaluated to assess their condition and accessibility.

42 percent of the observed curb ramps have a condition that may impact their accessibility, the most frequent of which are related to detectable warning surfaces. Detectable warning surfaces (DWS) are used to indicate to the visually impaired that they have reached an intersection with a roadway. The absence or inadequate condition of DWS was a contributing factor to accessibility barriers in 42% of all curb ramps. The most common conditions identified with DWS that may impact accessibility are deterioration or damage of the DWS followed by insufficient contrast of the DWS with the sidewalk. Finally, 24.5% of curb ramps are not flush with the asphalt where they meet the road, which can create problems for people with mobility issues.

#### TABLE 5 CURB RAMP CONDITIONS

| TYPE OF BARRIER            | COUNT | PERCENTAGE                       |
|----------------------------|-------|----------------------------------|
| No Curb Ramp Present       | 182   | 42.0                             |
| Curb Ramp with No Barriers | 146   | 33.5                             |
| Curb Ramps with Barriers*  | 107   | 42.3% (of those with curb ramps) |
| Not Flush with Asphalt     | 62    | 24.5% (of those with curb ramps) |
| Inadequate Width           | 13    | 5.2% (of those with curb ramps)  |
| DWS Absent                 | 66    | 26.4% (of those with curb ramps) |
| DWS without Barriers       | 145   | 78.0% (of those with DWS)        |
| DWS with Barriers*         | 41    | 22.0%(of those with DWS)         |
| Insufficient Width         | 11    | 5.9%(of those with DWS)          |
| Insufficient Depth         | 5     | 2.7%(of those with DWS)          |
| Insufficient Contrast      | 16    | 8.6%(of those with DWS)          |
| Deterioration/Damage       | 29    | 15.6% (of those with DWS)        |

## FIGURE 4 VILLAGE OF BALLSTON SPA ADA INTERSECTION ASSESSMENT