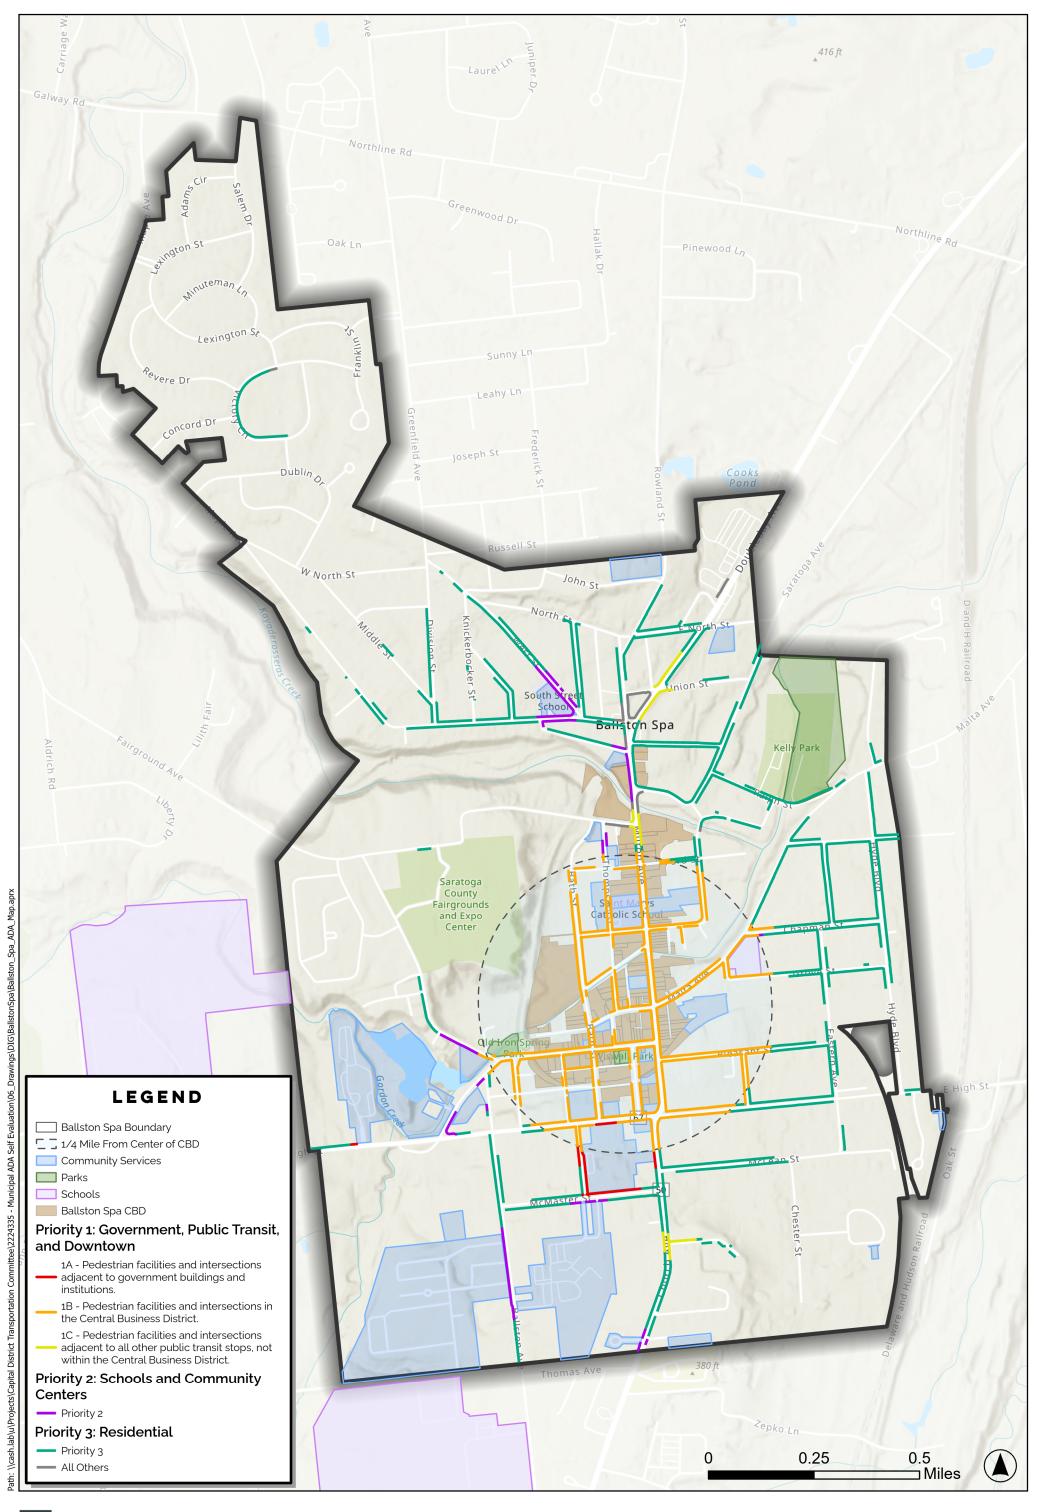

#### LOCATION PRIORITY

According to the ADA Title II regulations, the transition plan shall give "priority to walkways serving entities covered by the Act, including *State and local government offices and facilities, transportation, places of public accommodation, and employers, followed by walkways serving other areas"* (§ 35.150 Existing Facilities (d)(2)). The Village of Ballston Spa also prioritizes the Central Business District (CBD) area, community services, and schools. The Ballston Spa CBD falls mainly along Milton Avenue and Front Street with a Northern border at North High Street, and Southern border at West High Street. Following the Title II regulations and public input, the Village of Ballston Spa identified its location priority as follows, beginning with the highest priority:

#### Priority 1: Government, Public Transit, and Downtown

- A. Pedestrian facilities and intersections adjacent to government buildings and institutions.
- B. Pedestrian facilities and intersections in or within  $\frac{1}{4}$  mile of the Central Business District centroid.
- C. Pedestrian facilities and intersections adjacent to all other public transit stops, not within the Central Business District

#### **Priority 2: Schools and Community Centers**

- A. Pedestrian facilities and intersections adjacent to all schools.
- B. Pedestrian facilities and intersections adjacent to all remaining community services.

#### **Priority 3: Residential**

A. Pedestrian facilities and intersections serving residential areas with an effort to focus attention on dense neighborhoods and areas with high foot traffic.

A prioritization map was created by combining land uses from the Village's zoning maps and collected data to identify facilities that serve the priority land uses outlined above. This map will be used to identify segments for repair and replacement where facilities in the public right of way serve the priorities identified by the Village.

Figure 5 illustrates the priority sidewalk segments regardless of jurisdiction.

## FIGURE 5 VILLAGE OF BALLSTON SPA ADA PRIORITIZATION MAP