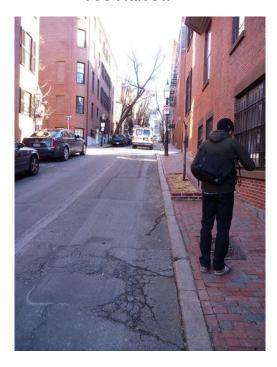

The most common condition that creates barriers to accessibility are heaving panels, which were present on approximately 40 percent of all block segments assessed. The presence of heaving panels may result in a Not Accessible or Partially Accessible rating depending on the severity and frequency of heaving. Sidewalk

### TABLE 4 BLOCK LEVEL SIDEWALK BARRIER CHARACTERISTICS

| BARRIER<br>CHARACTERISTIC | NUMBER OF<br>BLOCKS WITH<br>BARRIER | PERCENT OF<br>ALL BLOCKS |
|---------------------------|-------------------------------------|--------------------------|
| MISSING<br>PANEL          | 172                                 | 13.0                     |
| HEAVING<br>PANEL          | 527                                 | 39.8                     |
| OBSTRUCTION               | 302                                 | 22.8                     |
| TOO NARROW                | 161                                 | 12.2                     |