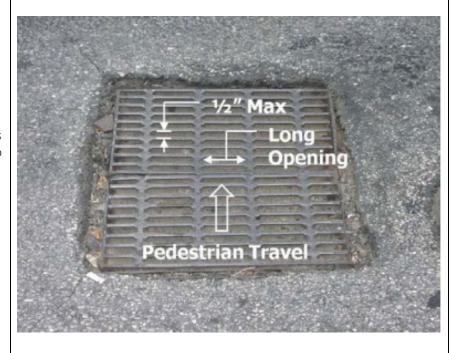

#### Grate in Pathway:

If a grate is incorporated into a pathway, the holes in the grate should be no larger than ½ inch in diameter.