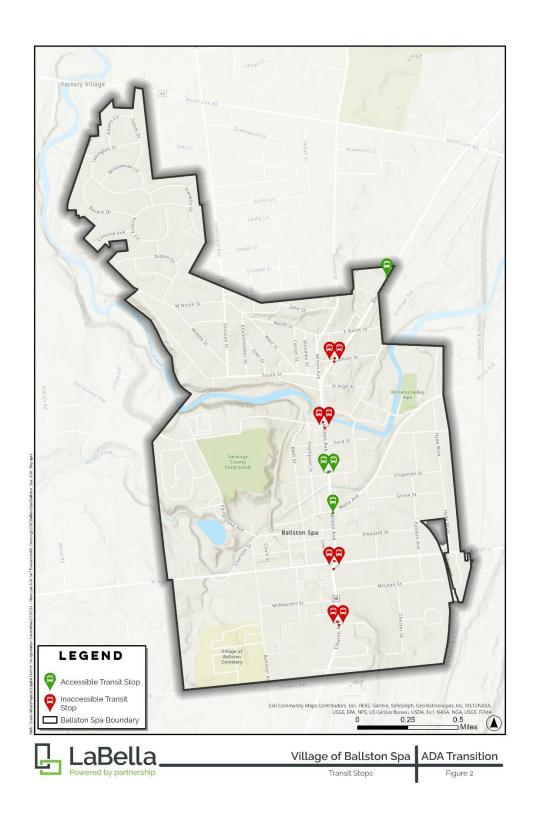

#### TRANSIT STOP ACCESSIBILITY

The Capital District Transportation Authority (CDTA) provides transit service to the Village. Fourteen transit stops were assessed for accessibility. Transit stops within 50ft of sidewalks were assessed based on their connectivity to existing sidewalks and the conditions of their boarding and alighting area. A boarding and alighting area is defined in PROWAG as a level and stable surface for boarding vehicles. 23% of all boarding and alighting areas have a condition that may create barriers to accessibility. The most common conditions are obstructed access routes and insufficient depth of the boarding and alighting areas. Additionally, three of the boarding and alighting areas have a clear space for loading or unloading but have a surface material that is not reliably level or stable such as grass or dirt. It is recommended the Village of Ballston Spa collaborate with CDTA to ensure accessible boarding and alighting areas at all transit stops.

#### TABLE 11 TRANSIT STOP CONDITIONS

| TYPE OF BARRIER                               | COUNT | PERCENTAGE OF<br>ALL STOPS |
|-----------------------------------------------|-------|----------------------------|
| Not Connected to Sidewalk Network             | 1     | 7.7%                       |
| Boarding and Alighting Areas with<br>Barrier' | 3     | 23.1%                      |
| Insufficient Width                            | 1     | 7.7%                       |
| Insufficient Depth                            | 6     | 46.2%                      |
| Non-Accessible Surface Material*              | 3     | 23.1%                      |
| Obstructed Access Route                       | 8     | 61.5%                      |

<sup>\*</sup>Note: Boarding and Alighting Areas may have multiple barriers identified

Maps of all field evaluation results are depicted in Figures 1 and 2. Full size maps are available in Appendix B.

<sup>\*\*</sup>Note: Grass or dirt surface

## FIGURE 2 VILLAGE OF BALLSTON SPA TRANSIT STOPS ADA ASSESSMENT