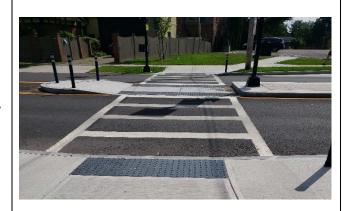

# CURB RAMP ACCESSIBILITY AND CONDITION

All intersections where sidewalks intersect roadways were observed for the presence of curb ramps, whether the curb ramp was flush with the roadway and whether a detectable warning strip (DWS) was present. 435 intersection access points were evaluated to assess their condition and accessibility.

42 percent of the observed curb ramps have a condition that may impact their accessibility, the most frequent of which are related to detectable warning surfaces. Detectable warning surfaces (DWS) are used to indicate to the visually impaired that they have reached an intersection with a roadway. The absence or inadequate condition of DWS was a contributing factor to accessibility barriers in 42% of all curb ramps. The most common conditions identified with DWS that may impact accessibility are deterioration or damage of the DWS followed by insufficient contrast of the DWS with the sidewalk. Finally, 24.5% of curb ramps are not flush with the asphalt where they meet the road, which can create problems for people with mobility issues.