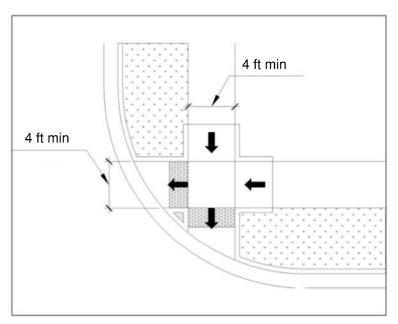

# APPENDIX A.5: DETECTABLE WARNING SURFACE (DWS) WIDTH, DEPTH, PLACEMENT, AND DETERIORATION

**Width:** The DWS should extend the full width of the curb ramp or sidewalk. The minimum width is 4 feet (48 inches).

Design Guideline

Example

**Depth:** The DWS should be a minimum of 2 feet (24 inches) deep, in the direction of travel.

(a) perpendicular curb ramp with sloped edges

(b) perpendicular with rounded curb ramp

(c) parallel with curb ramp

**Placement:** The DWS should face the same direction as the sidewalk unless the curb ramp serves two or more directions of crossing. Refer to the images below for the appropriate curb ramp.

#### Perpendicular curb ramp

(Angled ramps are only acceptable when serving two directions at once. There must be a ramp a person can access in both directions.)

Parallel curb ramp

Road Surface

Detectable Warning located along the entire transition.