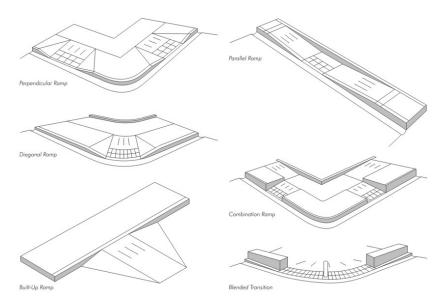

#### **APPENDIX A.3: CURB RAMPS**

There are many different types of curb ramps that can be used for different types of intersections.

Additionally, curb ramp options shown below can be incorporated into a design as an alternate approach to traditional curb ramps.