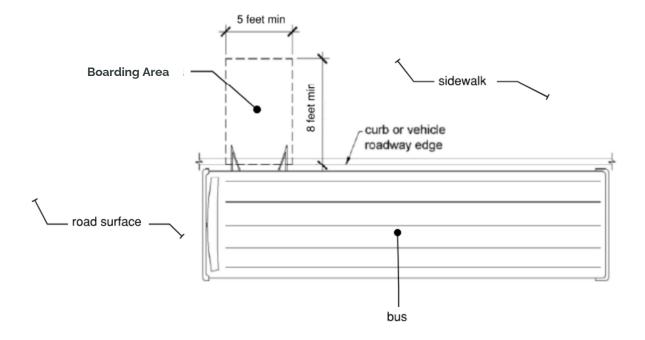

#### **APPENDIX D: TRANSIT STOPS**

Accessible transit stops require 5 feet (60 inch) wide and 8 feet (96 inch) deep boarding area.