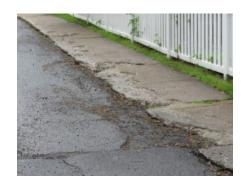

#### **APPENDIX C.1: SIDEWALK DEFECTS**

**Missing Panels** 

Obstructions

**Heaving Panels** 

**Too Narrow** 

# Partially Accessible Not

- Small patches of broken or chipped sidewalk, and a small buildup of dirt/debris, vegetation growing between panels or cracks.
- Sidewalk may have small vertical faults larger than ½ inch but could potentially be grind down/repaired.
- Large cracks are present.
- Sidewalk is less than 4 feet wide.

#### Accessible

- Sidewalk may have serious accumulation of dirt/debris, establishment of vegetation or other obstructions.
- Sidewalk is uneven from faulting (greater than ½ inch) that cannot be grind down/repaired and will require replacement.
- Sidewalk is less than 4 feet wide.