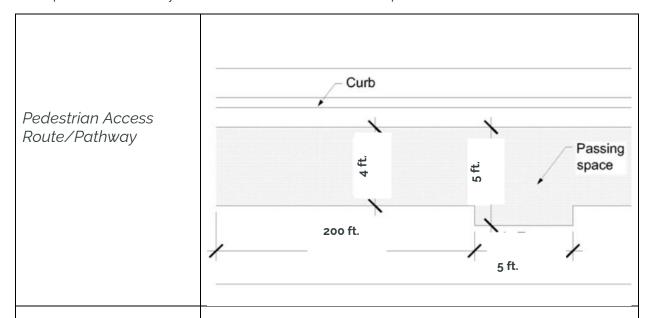

#### **APPENDIX A.1: PEDESTRIAN ACCESS ROUTE**

Pedestrian Access Routes (PAR) are walkways, or paths, for people to travel. The path must be a continuous width of at least 4ft. wide. If the clear width of the path is less than 5ft, then there must be a section that is at least 5ft at a maximum of every 200ft. This is referred to as a "Passing Space". The Surface of the path needs to be firm, stable, and slip resistant. Examples of commonly used materials are concrete, asphalt, and brick.