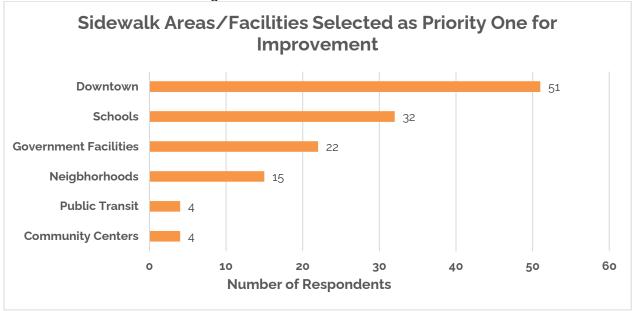

The option most frequently chosen as the number one priority was downtown, with 51 people selecting it as priority one. Schools (32) and Government Facilities (22) were also commonly chosen as priority number one. The least frequently chosen option for number one priority was tied with four people each selecting Public Transit and Community Centers. The option most frequently chosen as the lowest priority, number six, was Neighborhoods with 71 people selecting it.

The top three areas that respondents believe should be the number one priority for repairs were downtown, schools, and government facilities.

In considering the top ranking, analysis was conducted on the most frequently chosen options for priorities one, two and three. 77 percent of respondents (96 people) selected downtown as either priority one, two or three. 92 people chose Government facilities as one of the top three options, and 86 people chose schools.

In considering the lowest ranking, analysis was conducted on the most frequently chosen options for priority four, five and six. Over three quarters of respondents (97 people) chose public transit as option four, five or six. Ninety-three (93) people chose neighborhoods as one of the lowest priorities, and 84 people chose community centers.