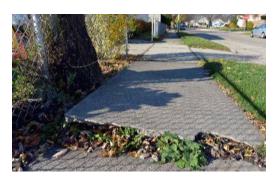

#### **APPENDIX C.1: SIDEWALK DEFECTS**

**Missing Panels** 

Obstructions

**Heaving Panels** 

**Too Narrow** 

# Partially Accessible Not

- Small patches of broken or chipped sidewalk, and a small buildup of dirt/debris, vegetation growing between panels or cracks.
- Sidewalk may have small vertical faults larger than ½ inch but could potentially be grind down/repaired.
- Large cracks are present.
- Sidewalk is less than 4 feet wide.

#### Accessible

- Sidewalk may have serious accumulation of dirt/debris, establishment of vegetation or other obstructions.
- Sidewalk is uneven from faulting (greater than ½ inch) that cannot be grind down/repaired and will require replacement.
- Sidewalk is less than 4 feet wide.