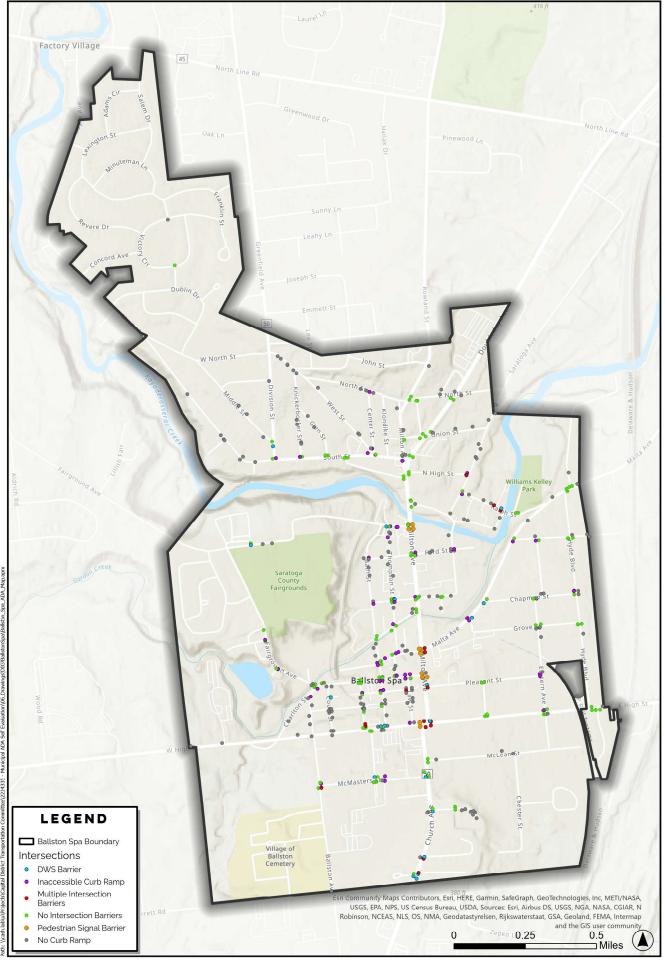

# CURB RAMP ACCESSIBILITY AND CONDITION

All intersections where sidewalks intersect roadways were observed for the presence of curb ramps, whether the curb ramp was flush with the roadway and whether a detectable warning strip (DWS) was present. 435 intersection access points were evaluated to assess their condition and accessibility.

42 percent of the observed curb ramps have a condition that may impact their accessibility, the most frequent of which are related to detectable warning surfaces. Detectable warning surfaces (DWS) are used to indicate to the visually impaired that they have reached an intersection with a roadway. The absence or inadequate condition of DWS was a contributing factor to accessibility barriers in 42% of all curb ramps. The most common conditions identified with DWS that may impact accessibility are deterioration or damage of the DWS followed by insufficient contrast of the DWS with the sidewalk. Finally, 24.5% of curb ramps are not flush with the asphalt where they meet the road, which can create problems for people with mobility issues.

#### TABLE 5 CURB RAMP CONDITIONS

| TYPE OF BARRIER            | COUNT | PERCENTAGE                       |
|----------------------------|-------|----------------------------------|
| No Curb Ramp Present       | 182   | 42.0                             |
| Curb Ramp with No Barriers | 146   | 33.5                             |
| Curb Ramps with Barriers*  | 107   | 42.3% (of those with curb ramps) |
| Not Flush with Asphalt     | 62    | 24.5% (of those with curb ramps) |
| Inadequate Width           | 13    | 5.2% (of those with curb ramps)  |
| DWS Absent                 | 66    | 26.4% (of those with curb ramps) |
| DWS without Barriers       | 145   | 78.0% (of those with DWS)        |
| DWS with Barriers*         | 41    | 22.0%(of those with DWS)         |
| Insufficient Width         | 11    | 5.9%(of those with DWS)          |
| Insufficient Depth         | 5     | 2.7%(of those with DWS)          |
| Insufficient Contrast      | 16    | 8.6%(of those with DWS)          |
| Deterioration/Damage       | 29    | 15.6% (of those with DWS)        |

<sup>\*</sup>Note: Boarding and Alighting Areas may have multiple barriers identified

Maps of all field evaluation results are depicted in Figures 1 and 2. Full size maps are available in Appendix B.

<sup>\*\*</sup>Note: Grass or dirt surface