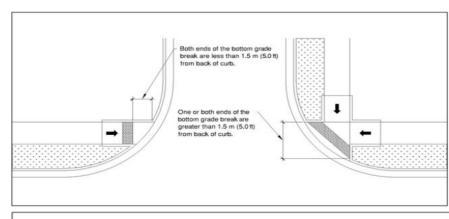

(c) parallel with curb ramp

**Placement:** The DWS should face the same direction as the sidewalk unless the curb ramp serves two or more directions of crossing. Refer to the images below for the appropriate curb ramp.

#### Perpendicular curb ramp

(Angled ramps are only acceptable when serving two directions at once. There must be a ramp a person can access in both directions.)

Parallel curb ramp

Road Surface

Detectable Warning located along the entire transition.