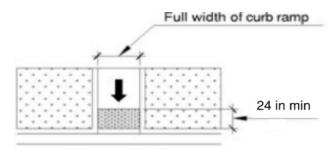

# APPENDIX A.5: DETECTABLE WARNING SURFACE (DWS) WIDTH, DEPTH, PLACEMENT, AND DETERIORATION

**Width:** The DWS should extend the full width of the curb ramp or sidewalk. The minimum width is 4 feet (48 inches).

Design Guideline

Example

**Depth:** The DWS should be a minimum of 2 feet (24 inches) deep, in the direction of travel.

(a) perpendicular curb ramp with sloped edges

(b) perpendicular with rounded curb ramp