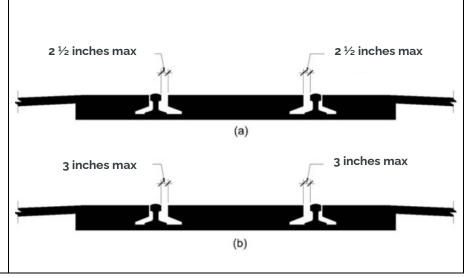

#### **APPENDIX A.2: PAR AT CROSSINGS**

When crossing an intersection, the pathway does NOT need to have a crosswalk visibly marked. It only requires a curb ramp on both sides of the street. If there is a cross walk, it should be maintained as explained in Appendix B.1 and B.2. When crossing over train tracks, the gap between the rails and crossing surface should be no wider than 2.5in. for commercial trains, and 3in for freight trains.