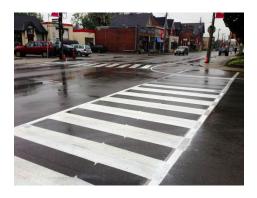

# PEDESTRIAN CROSSINGS ACCESSIBILITY AND CONDITION

Where sidewalks exist, intersections were observed for the presence of a pedestrian access route across the roadway, the condition of the access route, and the condition of marked crossings. All roads and intersections were observed for the presence of a pedestrian access route at both ends of the crossing, the condition of the crossing, whether there is a designated crosswalk, and the condition of the crosswalk. 141 points were collected to evaluate the condition and accessibility of crossings. Nearly 93% have a complete access route. Fair or poor route conditions were found to be a barrier for some crossings with a complete access route. Of those with poor route conditions, two had potholes or significant cracking in the roadway where the pedestrian crossing exists. Additionally, poor condition of crossing markings was identified at about 9 percent of all marked crossings. While crosswalk markings are not required under PROWAG, the Manual on Uniform Traffic Control Devices (MUTCD) requires solid white lines on crossings that are marked. Marked crossings that contrast with the roadway may also provide a visual indicator of the pedestrian right of way for the visually impaired.

#### APPENDIX B.1: CROSSWALK MATERIAL

Crosswalk markings should be smooth and even with the road surface. The material of the crosswalk may differ from the typical pavement striping for aesthetic purposes. Common materials used, other than paint, are brick pavers, stamped concrete, or asphalt.

**Painted** 

Stamped Concrete

**Brick Pavers** 

**Asphalt** 