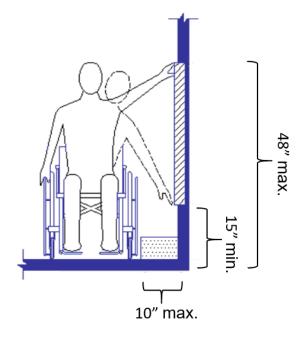

## APPENDIX A.8: PEDESTRIAN SIGNAL COMPLIANCE

When the pedestrian signal includes a button, the button should be mounted within 15 inches to 48 inches (4 feet) above the ground. The button should be accessible with a maximum of a 10 inches side reach.

#### **Accessible Pedestrian Pushbuttons**

#### **Reach Ranges**

- 48" max. above the ground
- 15" min. above the ground
- ☐ Side reach within 10"