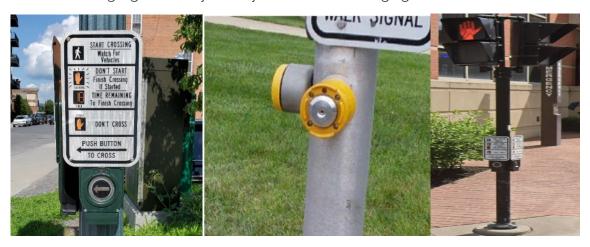

### APPENDIX A.7: TYPE OF PEDESTRIAN SIGNAL

**Pedestrian Sign – Not pedestrian activated**: A sign marked for pedestrian crossing without a button to press. It may or may not have flashing lights.

**Pedestrian Signal - Pedestrian activated**: A button pushed by the pedestrian, which activates a crossing signal. It may or may not have a flashing light.

#### Features of the pedestrian crossing buttons:

**Visual**: Flashing lights, large/bold fonts and arrows are used.

**Audible**: Locating tones, or beeps, are emitted from the signal post to guide someone to the button. Alternatively, when pressed the signal will speak, communicating to the pedestrian when it is safe to cross.

**Both**: When a signal button uses both auditory and visual cues to aid a pedestrian in crossing the street. This includes any combination of visually high contrast signage, flashing lights/signals, or audible tones/speech.

## APPENDIX A.8: PEDESTRIAN SIGNAL COMPLIANCE

When the pedestrian signal includes a button, the button should be mounted within 15 inches to 48 inches (4 feet) above the ground. The button should be accessible with a maximum of a 10 inches side reach.