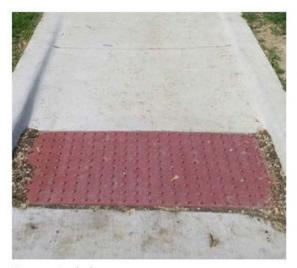

## APPENDIX A.4: DETECTABLE WARNING SURFACE (DWS) TYPE

**Truncated Domes:** Elevated, bubble-like domes on the surface of the DWS. The domes should have an approximate height of 0.2  $(1/5^{th})$  inches. The domes should face the same direction as the sidewalk.

**Pavement Grooves:** Grooves cut into the existing concrete, facing the same direction as the sidewalk. Pavement grooves are common but are <u>not</u> recognized as an acceptable DWS type because they do not provide a visual contrast between the pavement and ramp.

Truncated domes

Pavement grooves