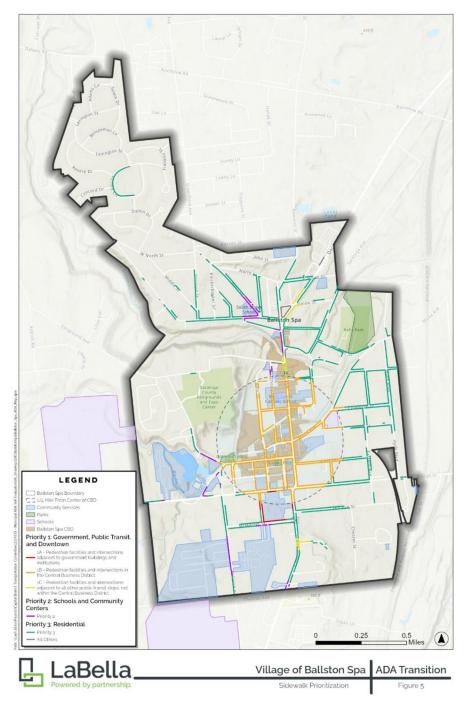

#### LOCATION PRIORITY

According to the ADA Title II regulations, the transition plan shall give "priority to walkways serving entities covered by the Act, including *State and local government offices and facilities, transportation, places of public accommodation, and employers, followed by walkways serving other areas"* (§ 35.150 Existing Facilities (d)(2)). The Village of Ballston Spa also prioritizes the Central Business District (CBD) area, community services, and schools. The Ballston Spa CBD falls mainly along Milton Avenue and Front Street with a Northern border at North High Street, and Southern border at West High Street. Following the Title II regulations and public input, the Village of Ballston Spa identified its location priority as follows, beginning with the highest priority:

#### Priority 1: Government, Public Transit, and Downtown

- A. Pedestrian facilities and intersections adjacent to government buildings and institutions.
- B. Pedestrian facilities and intersections in or within  $\frac{1}{4}$  mile of the Central Business District centroid.
- C. Pedestrian facilities and intersections adjacent to all other public transit stops, not within the Central Business District

#### **Priority 2: Schools and Community Centers**

- A. Pedestrian facilities and intersections adjacent to all schools.
- B. Pedestrian facilities and intersections adjacent to all remaining community services.

#### **Priority 3: Residential**

A. Pedestrian facilities and intersections serving residential areas with an effort to focus attention on dense neighborhoods and areas with high foot traffic.

A prioritization map was created by combining land uses from the Village's zoning maps and collected data to identify facilities that serve the priority land uses outlined above. This map will be used to identify segments for repair and replacement where facilities in the public right of way serve the priorities identified by the Village.

Figure 5 illustrates the priority sidewalk segments regardless of jurisdiction.

## FIGURE 5 VILLAGE OF BALLSTON SPA ADA PRIORITIZATION MAP