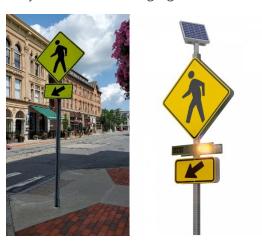

#### PEDESTRIAN SIGNALS

Pedestrian signals let motorists know that pedestrians have the right of way, and let pedestrians know when it is their turn to cross a roadway. These signals were evaluated for the presence of a push button to request the crossing phase and/or crossing information, the crossing signal method (audio, visual, or both), and wheelchair accessibility (height and distance of the push button from the access route). The most common condition that may create barriers for pedestrian signal accessibility is that most signals have only audio or visual cues indicating safe times to cross. 31.8% of the Village's pedestrian signals are visual only, none are audible only. Accessible pedestrian signals are defined in PROWAG as integrated devices that communicate information about the WALK and DON'T WALK intervals at signalized intersections in non-visual formats (i.e., audible tones and vibrotactile surfaces) to pedestrians who are blind or have low vision. It is recommended that the Village adopt an Accessible Pedestrian Signal policy to guide implementation of new APS as well as upgrades of existing traffic signals with or without pedestrian signals to include APS installation. All seven pedestrian signals with barriers are located along State roads and are therefore the responsibility of the State for maintenance and repairs.

TABLE 8 PEDESTRIAN SIGNAL CONDITIONS

| TYPE OF<br>BARRIER           | COUNT | PERCENTAGE                            |
|------------------------------|-------|---------------------------------------|
| No Push Button               | 0     | 0% (of intersections with a signal)   |
| Visual or Audible Only       | 7     | 31.8% (of signals with a push button) |
| Visual Only                  | 7     | 31.8% (of signals with a push button) |
| Audible Only                 | 0     | o% (of signals with a push button)    |
| Not Wheelchair<br>Accessible | 0     | o% (of signals with a push button)    |