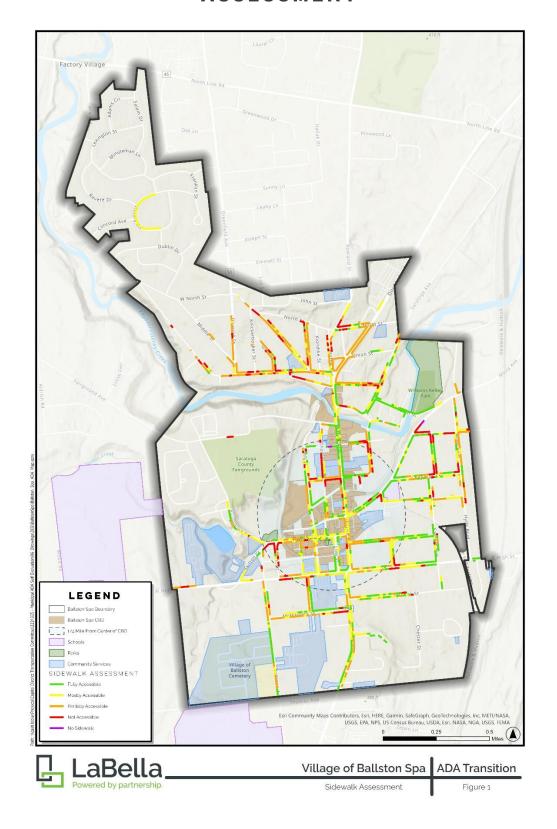

## SIDEWALK ACCESSIBILITY CONDITION

The Village of Ballston Spa has a total of 16.89 miles of sidewalks that have been assessed for compliance with PROWAG. Sidewalks are assessed for missing panels, heaving panels, obstructions, and panel sidewalk width. Sidewalks are rated at the parcel level. Approximately 30.6 percent of parcels in the Village are rated Fully Accessible, with 35.3 percent of parcels rated Mostly Accessible, the most common rating. Approximately 14.2 percent of parcels in the Village are rated Not Accessible, and approximately 43.9 percent of all segments have a rating that requires repair or improvement (Partially Accessible or Not Accessible).

TABLE 3 PARCEL LEVEL SIDEWALK SCORE RESULTS

| ACCESSIBILITY<br>RATING | PERCENTAGE<br>OF TOTAL<br>MILES | LENGTH<br>(MILES) | NUMBER<br>OF<br>Parcels | PERCENTAGE<br>OF PARCELS |
|-------------------------|---------------------------------|-------------------|-------------------------|--------------------------|
| FULLY<br>ACCESSIBLE     | 28.1                            | 4.74              | 405                     | 30.6                     |
| MOSTLY<br>ACCESSIBLE    | 26.8                            | 4.52              | 335                     | 35.3                     |
| PARTIALLY<br>ACCESSIBLE | 30.8                            | 5.19              | 402                     | 30.4                     |
| NOT<br>ACCESSIBLE       | 14.2                            | 2.40              | 179                     | 13.5                     |
| GRAND<br>TOTAL          | 100%                            | 16.89             | 1325                    | 100%                     |

<sup>\*</sup>Note: Boarding and Alighting Areas may have multiple barriers identified

Maps of all field evaluation results are depicted in Figures 1 and 2. Full size maps are available in Appendix B.

<sup>\*\*</sup>Note: Grass or dirt surface

## FIGURE 1 VILLAGE OF BALLSTON SIDEWALK ADA ASSESSMENT