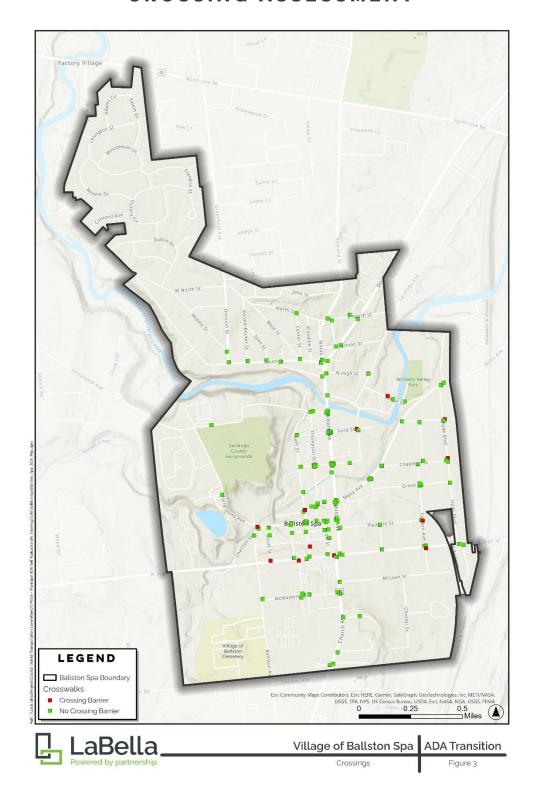

# PEDESTRIAN CROSSINGS ACCESSIBILITY AND CONDITION

Where sidewalks exist, intersections were observed for the presence of a pedestrian access route across the roadway, the condition of the access route, and the condition of marked crossings. All roads and intersections were observed for the presence of a pedestrian access route at both ends of the crossing, the condition of the crossing, whether there is a designated crosswalk, and the condition of the crosswalk. 141 points were collected to evaluate the condition and accessibility of crossings. Nearly 93% have a complete access route. Fair or poor route conditions were found to be a barrier for some crossings with a complete access route. Of those with poor route conditions, two had potholes or significant cracking in the roadway where the pedestrian crossing exists. Additionally, poor condition of crossing markings was identified at about 9 percent of all marked crossings. While crosswalk markings are not required under PROWAG, the Manual on Uniform Traffic Control Devices (MUTCD) requires solid white lines on crossings that are marked. Marked crossings that contrast with the roadway may also provide a visual indicator of the pedestrian right of way for the visually impaired.

#### TABLE 9 PEDESTRIAN CROSSING CONDITIONS

| TYPE OF BARRIER              | COUNT | PERCENTAGE                                 |
|------------------------------|-------|--------------------------------------------|
| Incomplete Access Route      | 9     | 6.7%                                       |
| Fair or Poor Route Condition | 3     | 2.3%(of those with complete access routes) |
| Cracks/potholes              | 2     | 66.7%(of those with poor route condition)  |
| Improper Cross-slope         | 0     | 0%(of those with poor route condition)     |
| Other                        | 1     | 33.3%(of those with poor route condition)  |

#### TABLE 10 CROSSWALK CONDITIONS

| CONDITION                | COUNT | PERCENTAGE                            |
|--------------------------|-------|---------------------------------------|
| Poor Crosswalk Condition | 11    | 8.9% (of those with marked crossings) |

#### FIGURE 3 VILLAGE OF BALLSTON SPA ADA CROSSING ASSESSMENT