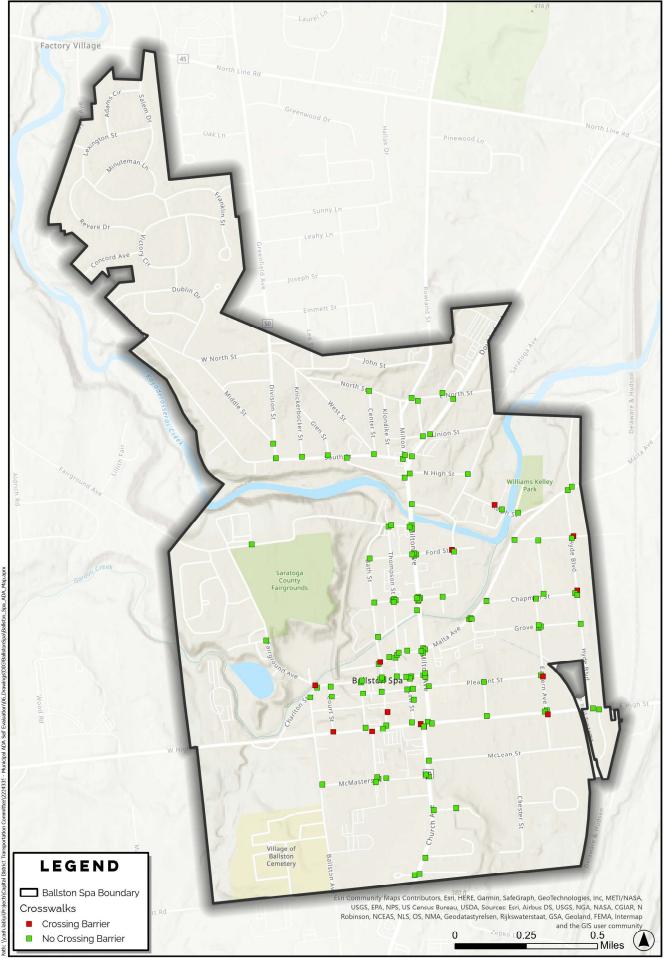

# PEDESTRIAN CROSSINGS ACCESSIBILITY AND CONDITION

Where sidewalks exist, intersections were observed for the presence of a pedestrian access route across the roadway, the condition of the access route, and the condition of marked crossings. All roads and intersections were observed for the presence of a pedestrian access route at both ends of the crossing, the condition of the crossing, whether there is a designated crosswalk, and the condition of the crosswalk. 141 points were collected to evaluate the condition and accessibility of crossings. Nearly 93% have a complete access route. Fair or poor route conditions were found to be a barrier for some crossings with a complete access route. Of those with poor route conditions, two had potholes or significant cracking in the roadway where the pedestrian crossing exists. Additionally, poor condition of crossing markings was identified at about 9 percent of all marked crossings. While crosswalk markings are not required under PROWAG, the Manual on Uniform Traffic Control Devices (MUTCD) requires solid white lines on crossings that are marked. Marked crossings that contrast with the roadway may also provide a visual indicator of the pedestrian right of way for the visually impaired.

#### TABLE 9 PEDESTRIAN CROSSING CONDITIONS

| TYPE OF BARRIER              | COUNT | PERCENTAGE                                 |
|------------------------------|-------|--------------------------------------------|
| Incomplete Access Route      | 9     | 6.7%                                       |
| Fair or Poor Route Condition | 3     | 2.3%(of those with complete access routes) |
| Cracks/potholes              | 2     | 66.7%(of those with poor route condition)  |
| Improper Cross-slope         | 0     | 0%(of those with poor route condition)     |
| Other                        | 1     | 33.3%(of those with poor route condition)  |

#### TABLE 10 CROSSWALK CONDITIONS

| CONDITION                | COUNT | PERCENTAGE                            |
|--------------------------|-------|---------------------------------------|
| Poor Crosswalk Condition | 11    | 8.9% (of those with marked crossings) |

#### FIGURE 3 VILLAGE OF BALLSTON SPA ADA CROSSING ASSESSMENT