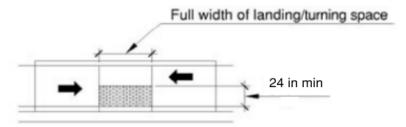

# APPENDIX A.5: DETECTABLE WARNING SURFACE (DWS) WIDTH, DEPTH, PLACEMENT, AND DETERIORATION

**Width:** The DWS should extend the full width of the curb ramp or sidewalk. The minimum width is 4 feet (48 inches).

Design Guideline

Example

**Depth:** The DWS should be a minimum of 2 feet (24 inches) deep, in the direction of travel.

(a) perpendicular curb ramp with sloped edges

(b) perpendicular with rounded curb ramp