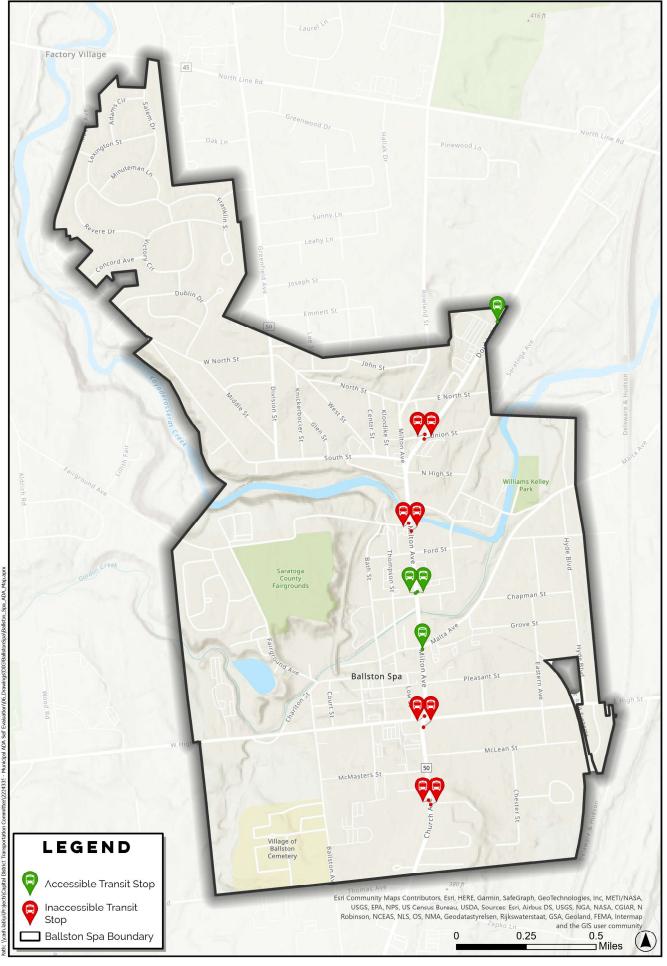

#### TRANSIT STOP ACCESSIBILITY

The Capital District Transportation Authority (CDTA) provides transit service to the Village. Fourteen transit stops were assessed for accessibility. Transit stops within 50ft of sidewalks were assessed based on their connectivity to existing sidewalks and the conditions of their boarding and alighting area. A boarding and alighting area is defined in PROWAG as a level and stable surface for boarding vehicles. 23% of all boarding and alighting areas have a condition that may create barriers to accessibility. The most common conditions are obstructed access routes and insufficient depth of the boarding and alighting areas. Additionally, three of the boarding and alighting areas have a clear space for loading or unloading but have a surface material that is not reliably level or stable such as grass or dirt. It is recommended the Village of Ballston Spa collaborate with CDTA to ensure accessible boarding and alighting areas at all transit stops.

#### TABLE 11 TRANSIT STOP CONDITIONS

| TYPE OF BARRIER                               | COUNT | PERCENTAGE OF<br>ALL STOPS |
|-----------------------------------------------|-------|----------------------------|
| Not Connected to Sidewalk Network             | 1     | 7.7%                       |
| Boarding and Alighting Areas with<br>Barrier' | 3     | 23.1%                      |
| Insufficient Width                            | 1     | 7.7%                       |
| Insufficient Depth                            | 6     | 46.2%                      |
| Non-Accessible Surface Material*              | 3     | 23.1%                      |
| Obstructed Access Route                       | 8     | 61.5%                      |

## FIGURE 2 VILLAGE OF BALLSTON SPA TRANSIT STOPS ADA ASSESSMENT