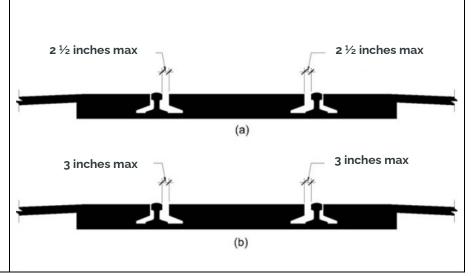

#### **APPENDIX A.2: PAR AT CROSSINGS**

When crossing an intersection, the pathway does NOT need to have a crosswalk visibly marked. It only requires a curb ramp on both sides of the street. If there is a cross walk, it should be maintained as explained in Appendix B.1 and B.2. When crossing over train tracks, the gap between the rails and crossing surface should be no wider than 2.5in. for commercial trains, and 3in for freight trains.