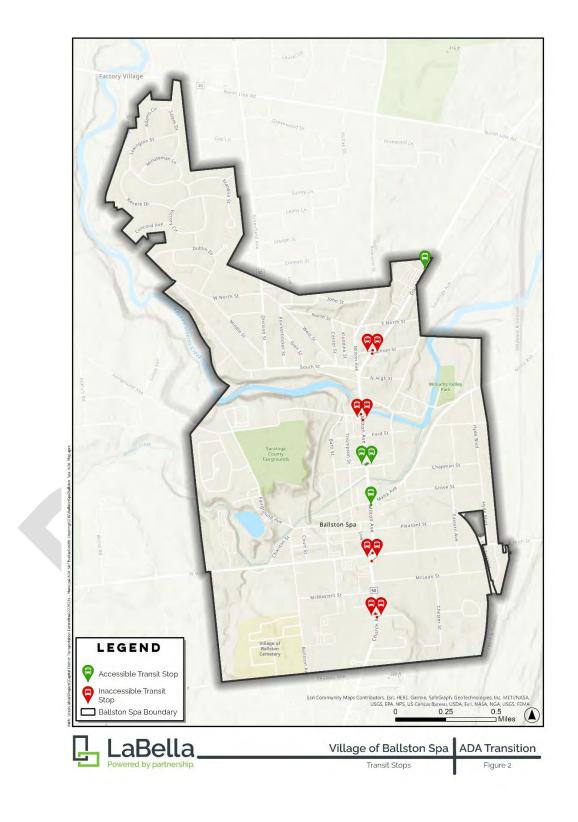

#### TRANSIT STOP ACCESSIBILITY

The Capital District Transportation Authority (CDTA) provides transit service to the Village. Fourteen transit stops were assessed for accessibility. Transit stops within 50ft of sidewalks were assessed based on their connectivity to existing sidewalks and the conditions of their boarding and alighting area. A boarding and alighting area is defined in PROWAG as a level and stable surface for boarding vehicles. 23% of all boarding and alighting areas have a condition that may create barriers to accessibility. The most common conditions are obstructed access routes and insufficient depth of the boarding and alighting areas. Additionally, three of the boarding and alighting areas have a clear space for loading or unloading but have a surface material that is not reliably level or stable such as grass or dirt. It is recommended the Village of Ballston Spa collaborate with CDTA to ensure accessible boarding and alighting areas at all transit stops.

#### TABLE 11 TRANSIT STOP CONDITIONS

| TYPE OF BARRIER                               | COUNT | PERCENTAGE OF<br>ALL STOPS |
|-----------------------------------------------|-------|----------------------------|
| Not Connected to Sidewalk Network             | 1     | 7.7%                       |
| Boarding and Alighting Areas with<br>Barrier' | 3     | 23.1%                      |
| Insufficient Width                            | 1     | 7.7%                       |
| Insufficient Depth                            | 6     | 46.2%                      |
| Non-Accessible Surface Material*              | 3     | 23.1%                      |
| Obstructed Access Route                       | 8     | 61.5%                      |

<sup>\*</sup>Note: Boarding and Alighting Areas may have multiple barriers identified

Maps of all field evaluation results are depicted in Figures 1 and 2. Full size maps are available in Appendix B.

<sup>\*\*</sup>Note: Grass or dirt surface

### FIGURE 2 VILLAGE OF BALLSTON SPA TRANSIT STOPS ADA ASSESSMENT