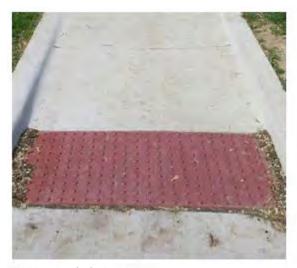

# APPENDIX A.4: DETECTABLE WARNING SURFACE (DWS) TYPE

**Truncated Domes:** Elevated, bubble-like domes on the surface of the DWS. The domes should have an approximate height of 0.2  $(1/5^{th})$  inches. The domes should face the same direction as the sidewalk.

**Pavement Grooves:** Grooves cut into the existing concrete, facing the same direction as the sidewalk. Pavement grooves are common but are <u>not</u> recognized as an acceptable DWS type because they do not provide a visual contrast between the pavement and ramp.

Truncated domes

Pavement grooves