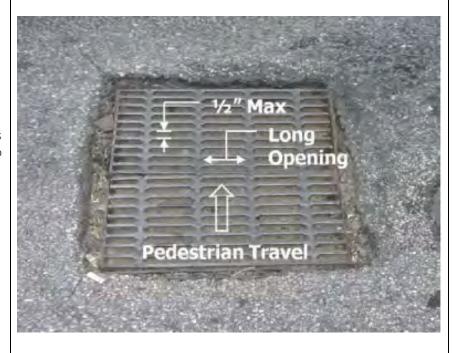

#### Grate in Pathway:

If a grate is incorporated into a pathway, the holes in the grate should be no larger than ½ inch in diameter.