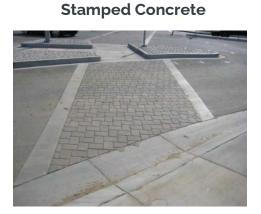

#### APPENDIX B.1: CROSSWALK MATERIAL

Crosswalk markings should be smooth and even with the road surface. The material of the crosswalk may differ from the typical pavement striping for aesthetic purposes. Common materials used, other than paint, are brick pavers, stamped concrete, or asphalt.

**Painted** 

**Brick Pavers** 

**Asphalt** 