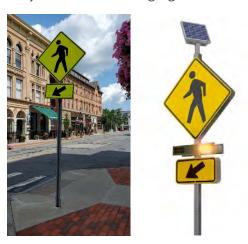

### APPENDIX A.7: TYPE OF PEDESTRIAN SIGNAL

**Pedestrian Sign – Not pedestrian activated**: A sign marked for pedestrian crossing without a button to press. It may or may not have flashing lights.

**Pedestrian Signal - Pedestrian activated**: A button pushed by the pedestrian, which activates a crossing signal. It may or may not have a flashing light.

#### Features of the pedestrian crossing buttons:

**Visual**: Flashing lights, large/bold fonts and arrows are used.

**Audible**: Locating tones, or beeps, are emitted from the signal post to guide someone to the button. Alternatively, when pressed the signal will speak, communicating to the pedestrian when it is safe to cross.

**Both**: When a signal button uses both auditory and visual cues to aid a pedestrian in crossing the street. This includes any combination of visually high contrast signage, flashing lights/signals, or audible tones/speech.