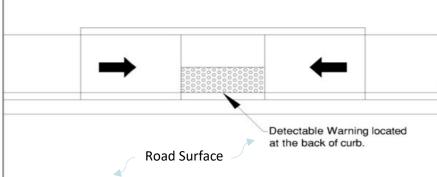

(c) parallel with curb ramp

**Placement:** The DWS should face the same direction as the sidewalk unless the curb ramp serves two or more directions of crossing. Refer to the images below for the appropriate curb ramp.

#### Perpendicular curb ramp

(Angled ramps are only acceptable when serving two directions at once. There must be a ramp a person can access in both directions.)

Parallel curb ramp

Blended transition

**Deterioration:** The DWS should be extruding from the surface so that visually impaired individuals will feel the strip.