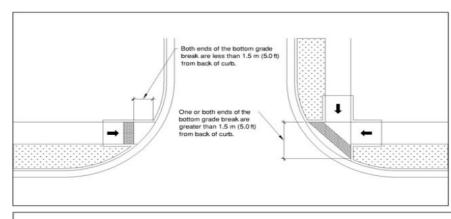

(c) parallel with curb ramp

**Placement:** The DWS should face the same direction as the sidewalk unless the curb ramp serves two or more directions of crossing. Refer to the images below for the appropriate curb ramp.

#### Perpendicular curb ramp

(Angled ramps are only acceptable when serving two directions at once. There must be a ramp a person can access in both directions.)

Parallel curb ramp

Blended transition

**Deterioration:** The DWS should be extruding from the surface so that visually impaired individuals will feel the strip.