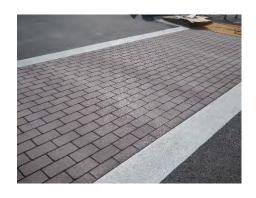

#### APPENDIX B.1: CROSSWALK MATERIAL

Crosswalk markings should be smooth and even with the road surface. The material of the crosswalk may differ from the typical pavement striping for aesthetic purposes. Common materials used, other than paint, are brick pavers, stamped concrete, or asphalt.

**Painted** 

**Brick Pavers** 

**Asphalt** 