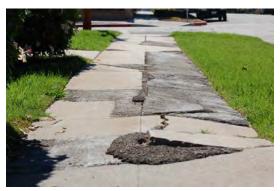

The most common condition that creates barriers to accessibility are heaving panels, which were present on approximately 40 percent of all block segments assessed. The presence of heaving panels may result in a Not Accessible or Partially

#### **APPENDIX C.1: SIDEWALK DEFECTS**

**Missing Panels** 

Obstructions

**Heaving Panels** 

**Too Narrow** 