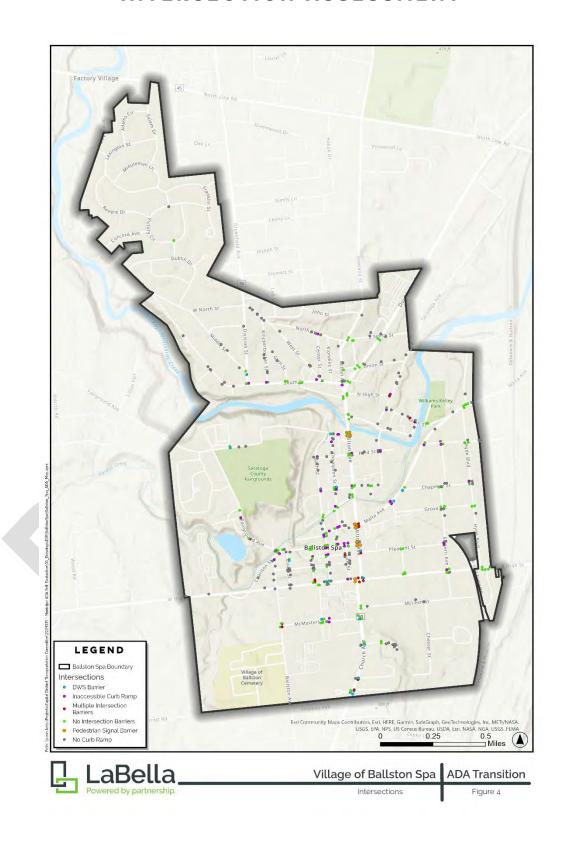

### FIGURE 4 VILLAGE OF BALLSTON SPA ADA INTERSECTION ASSESSMENT

# CURB RAMP ACCESSIBILITY AND CONDITION

All intersections where sidewalks intersect roadways were observed for the presence of curb ramps, whether the curb ramp was flush with the roadway and whether a detectable warning strip (DWS) was present. 435 intersection access points were evaluated to assess their condition and accessibility.

42 percent of the observed curb ramps have a condition that may impact their accessibility, the most frequent of which are related to detectable warning surfaces. Detectable warning surfaces (DWS) are used to indicate to the visually impaired that they have reached an intersection with a roadway. The absence or inadequate condition of DWS was a contributing factor to accessibility barriers in 42% of all curb ramps. The most common conditions identified with DWS that may impact accessibility are deterioration or damage of the DWS followed by insufficient contrast of the DWS with the sidewalk. Finally, 24.5% of curb ramps are not flush with the asphalt where they meet the road, which can create problems for people with mobility issues. TABLE 5 CURB RAMP CONDITIONS

#### PEDESTRIAN SIGNALS

Pedestrian signals let motorists know that pedestrians have the right of way, and let pedestrians know when it is their turn to cross a roadway. These signals were evaluated for the presence of a push button to request the crossing phase and/or crossing information, the crossing signal method (audio, visual, or both), and wheelchair accessibility (height and distance of the push button from the access route). The most common condition that may create barriers for pedestrian signal accessibility is that most signals have only audio or visual cues indicating safe times to cross. 22.7% of the Village's pedestrian signals are visual only, none are audible only. Accessible pedestrian signals are defined in PROWAG as integrated devices that communicate information about the WALK and DON'T WALK intervals at signalized intersections in non-visual formats (i.e., audible tones and vibrotactile surfaces) to pedestrians who are blind or have low vision. It is recommended that the Village adopt an Accessible Pedestrian Signal policy to guide implementation of new APS as well as upgrades of existing traffic signals with or without pedestrian signals to include APS installation. All pedestrian signals are located along State highways.