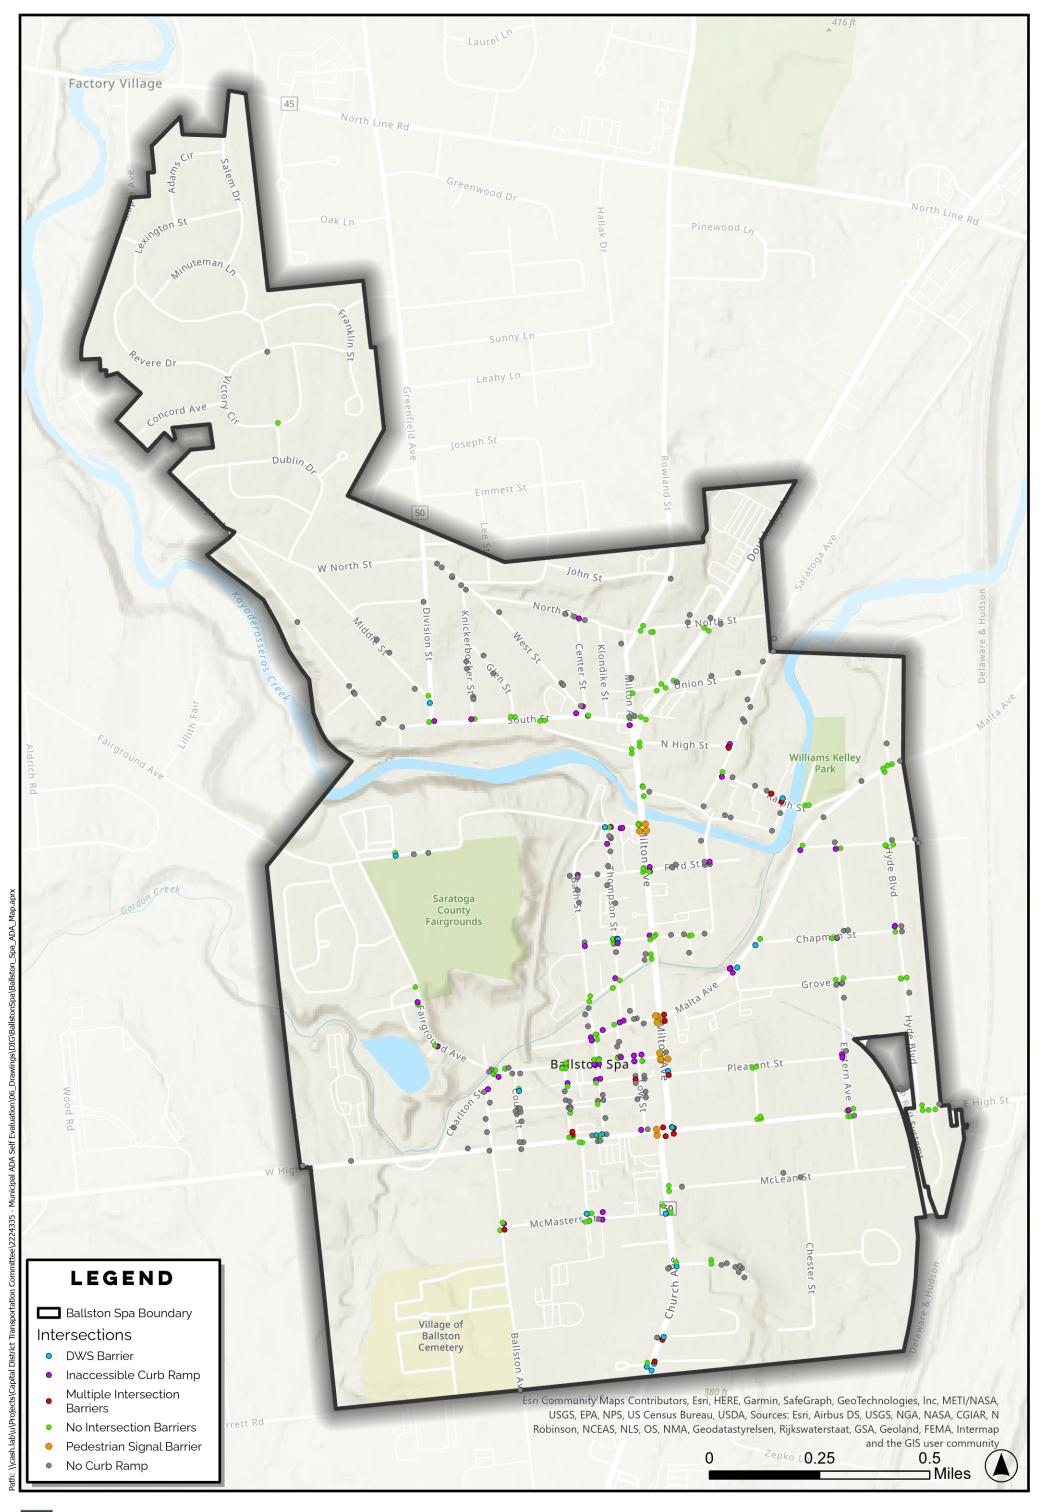

# CURB RAMP ACCESSIBILITY AND CONDITION

All intersections where sidewalks intersect roadways were observed for the presence of curb ramps, whether the curb ramp was flush with the roadway and whether a detectable warning strip (DWS) was present. 435 intersection access points were evaluated to assess their condition and accessibility.

42 percent of the observed curb ramps have a condition that may impact their accessibility, the most frequent of which are related to detectable warning surfaces. Detectable warning surfaces (DWS) are used to indicate to the visually impaired that they have reached an intersection with a roadway. The absence or inadequate condition of DWS was a contributing factor to accessibility barriers in 42% of all curb ramps. The most common conditions identified with DWS that may impact accessibility are deterioration or damage of the DWS followed by insufficient contrast of the DWS with the sidewalk. Finally, 24.5% of curb ramps are not flush with the asphalt where they meet the road, which can create problems for people with mobility issues. TABLE 5 CURB RAMP CONDITIONS

| TYPE OF<br>BARRIER         | COUNT | PERCENTAGE                       |
|----------------------------|-------|----------------------------------|
| No Curb Ramp Present       | 182   | 42.0                             |
| Curb Ramp with No Barriers | 146   | 33.5                             |
| Curb Ramps with Barriers*  | 107   | 42.3% (of those with curb ramps) |
| Not Flush with Asphalt     | 62    | 24.5% (of those with curb ramps) |
| Inadequate Width           | 13    | 5.2% (of those with curb ramps)  |
| DWS Absent                 | 66    | 26.4% (of those with curb ramps) |
| DWS without Barriers       | 145   | 78.0% (of those with DWS)        |
| DWS with Barriers*         | 41    | 22.0%(of those with DWS)         |
| Insufficient Width         | 11    | 5.9%(of those with DWS)          |
| Insufficient Depth         | 5     | 2.7%(of those with DWS)          |
| Insufficient Contrast      | 16    | 8.6%(of those with DWS)          |
| Deterioration/Damage       | 29    | 15.6% (of those with DWS)        |

#### PEDESTRIAN SIGNALS

Pedestrian signals let motorists know that pedestrians have the right of way, and let pedestrians know when it is their turn to cross a roadway. These signals were evaluated for the presence of a push button to request the crossing phase and/or crossing information, the crossing signal method (audio, visual, or both), and wheelchair accessibility (height and distance of the push button from the access route). The most common condition that may create barriers for pedestrian signal accessibility is that most signals have only audio or visual cues indicating safe times to cross. 22.7% of the Village's pedestrian signals are visual only, none are audible only. Accessible pedestrian signals are defined in PROWAG as integrated devices that communicate information about the WALK and DON'T WALK intervals at signalized intersections in non-visual formats (i.e., audible tones and vibrotactile surfaces) to pedestrians who are blind or have low vision. It is recommended that the Village adopt an Accessible Pedestrian Signal policy to guide implementation of new APS as well as upgrades of existing traffic signals with or without pedestrian signals to include APS installation. All pedestrian signals are located along State highways.

TABLE 8 PEDESTRIAN SIGNAL CONDITIONS

| TYPE OF                      | COUNT | PERCENTAGE                                 |
|------------------------------|-------|--------------------------------------------|
| BARRIER                      |       |                                            |
| No Push Button               | 0     | 0% (of intersections with a signal)        |
| Visual or Audible Only       | 5     | 22.7% (of signals with a push button)      |
| Visual Only                  | 7     | 31.8% (of signals with a push button)      |
| Audible Only                 | 0     | <b>o</b> % (of signals with a push button) |
| Not Wheelchair<br>Accessible | 0     | 0% (of signals with a push button)         |

<sup>\*</sup>Note: Boarding and Alighting Areas may have multiple barriers identified

Maps of all field evaluation results are depicted in Figures 1 and 2. Full size maps are available in Appendix B.

<sup>\*\*</sup>Note: Grass or dirt surface

### FIGURE 4 VILLAGE OF BALLSTON SPA ADA INTERSECTION ASSESSMENT