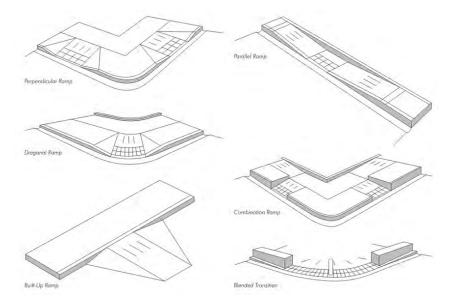

#### **APPENDIX A.3: CURB RAMPS**

There are many different types of curb ramps that can be used for different types of intersections.

Additionally, curb ramp options shown below can be incorporated into a design as an alternate approach to traditional curb ramps.

(c) parallel with curb ramp

**Placement:** The DWS should face the same direction as the sidewalk unless the curb ramp serves two or more directions of crossing. Refer to the images below for the appropriate curb ramp.

#### Perpendicular curb ramp

(Angled ramps are only acceptable when serving two directions at once. There must be a ramp a person can access in both directions.)

Parallel curb ramp

Blended transition

**Deterioration:** The DWS should be extruding from the surface so that visually impaired individuals will feel the strip.