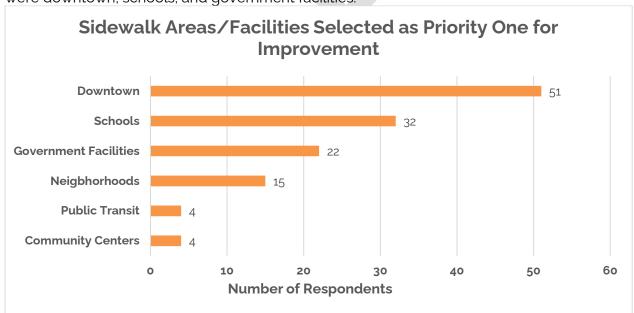

#### A summary of the public survey results is below:

Respondents were asked to rank six categories of sidewalk areas and related facilities on a scale of one to six, with one being their highest priority, and six being their lowest priority. The category options were Downtown/Central Business District, Government Facilities (i.e., village hall, library, post office, etc.), Community Centers/Parks (i.e., Kelley Park, Ballston Area Community Center, Wiswall, Iron Spring), Public Transportation/Transit Stops, and Neighborhoods. 128 respondents ranked these choices, and the below analysis summarizes the survey results.

The option most frequently chosen as the number one priority was downtown, with 51 people selecting it as priority one. Schools (32) and Government Facilities (22) were also commonly chosen as priority number one. The least frequently chosen option for number one priority was tied with four people each selecting Public Transit and Community Centers. The option most frequently chosen as the lowest priority, number six, was Neighborhoods with 71 people selecting it.

The top three areas that respondents believe should be the number one priority for repairs were downtown, schools, and government facilities.

In considering the top ranking, analysis was conducted on the most frequently chosen options for priorities one, two and three. 77 percent of respondents (96 people) selected downtown as either priority one, two or three. 92 people chose Government facilities as one of the top three options, and 86 people chose schools.