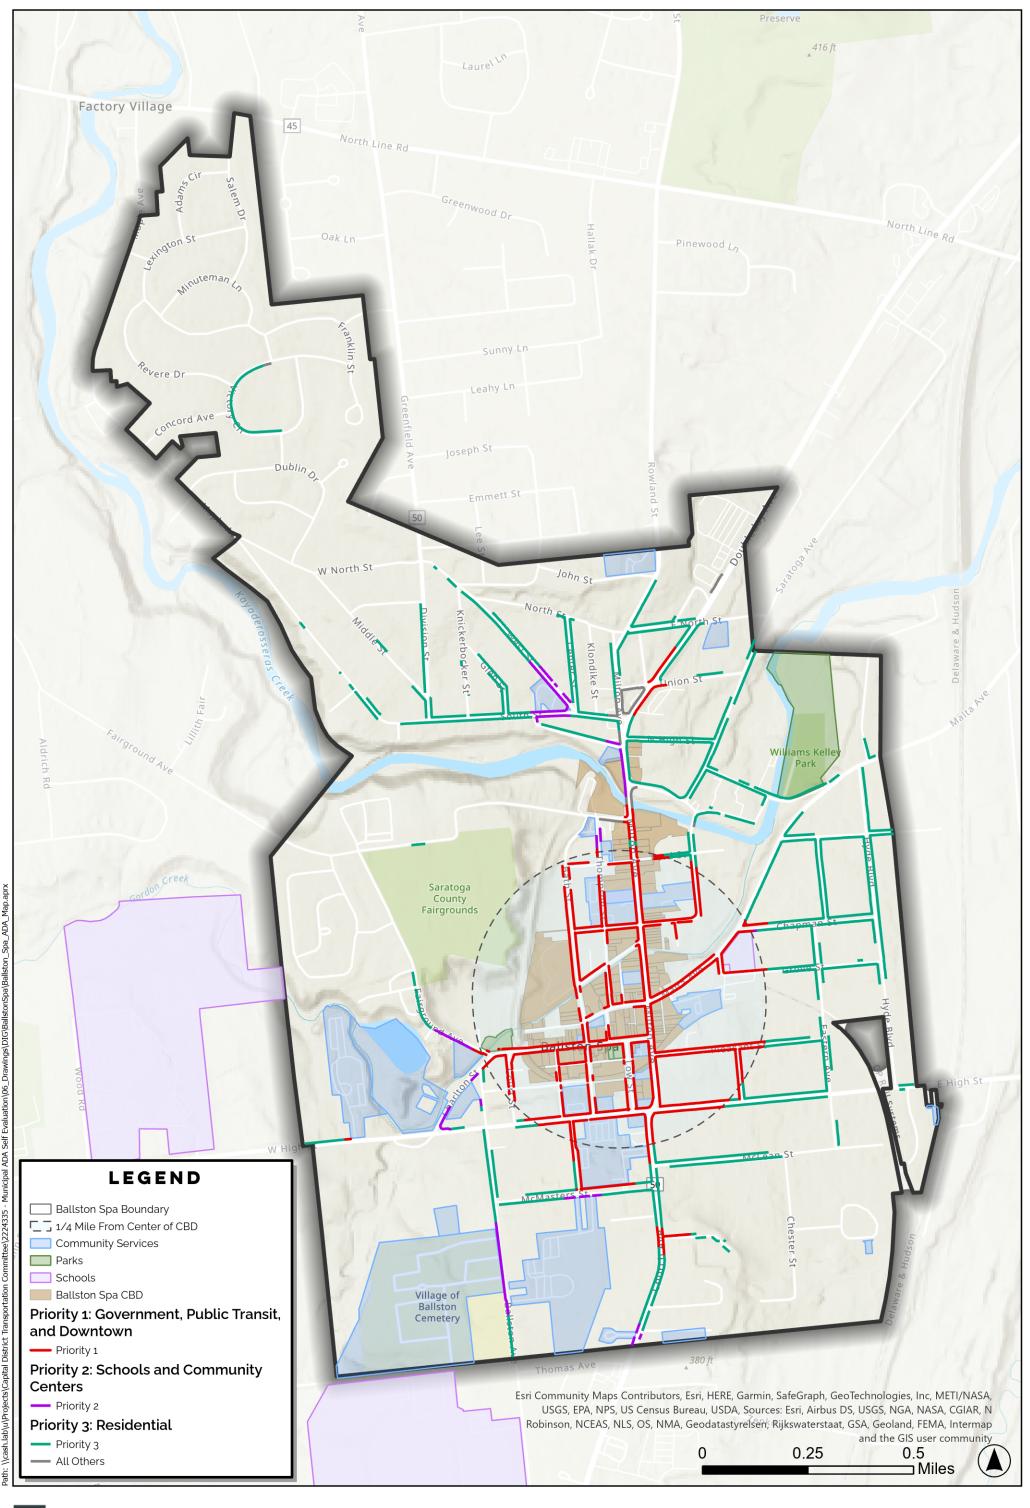

#### LOCATION PRIORITY

According to the ADA Title II regulations, the transition plan shall give "priority to walkways serving entities covered by the Act, including *State and local government offices and facilities, transportation, places of public accommodation, and employers, followed by walkways serving other areas"* (§ 35.150 Existing Facilities (d)(2)). The Village of Ballston Spa also prioritizes the Central Business District (CBD) area, community services, and schools. The Ballston Spa CBD falls mainly along Milton Avenue and Front Street with a Northern border at North High Street, and Southern border at West High Street. Following the Title II regulations and public input, the Village of Ballston Spa identified its location priority as follows, beginning with the highest priority:

#### Priority 1: Government, Public Transit, and Downtown

- A. Pedestrian facilities and intersections adjacent to government buildings and institutions.
- B. Pedestrian facilities and intersections in the Central Business District.
- C. Pedestrian facilities and intersections adjacent to all other public transit stops, not within the Central Business District

#### **Priority 2: Schools and Community Centers**

- A. Pedestrian facilities and intersections adjacent to all schools.
- B. Pedestrian facilities and intersections adjacent to all remaining community services

#### **Priority 3: Residential**

A. Pedestrian facilities and intersections serving residential areas with an effort to focus attention on dense neighborhoods and areas with high foot traffic.

A prioritization map was created by combining land uses from the Village's zoning maps and collected data to identify facilities that serve the priority land uses outlined above. This map will be used to identify segments for repair and replacement where facilities in the public right of way serve the priorities identified by the Village.

The map is depicted in Figure 5, using the sidewalks.

### FIGURE 5 VILLAGE OF BALLSTON SPA ADA PRIORITIZATION MAP