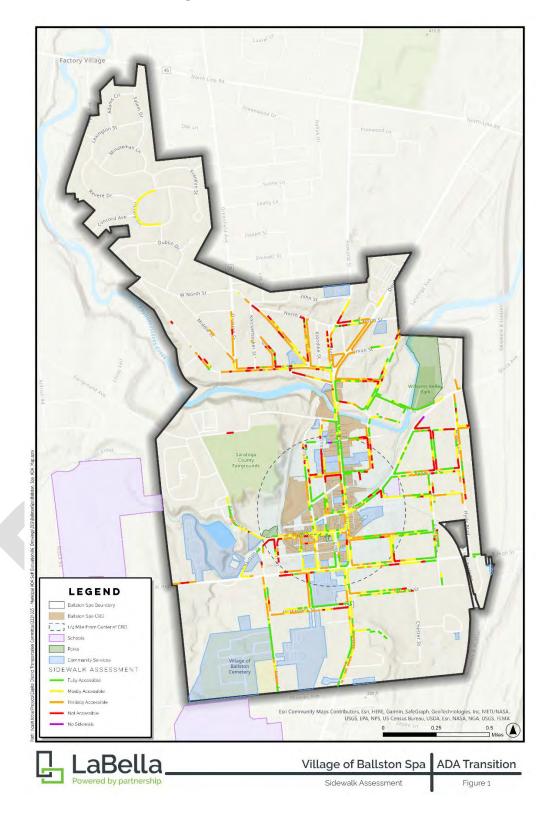

# SIDEWALK AND TRAIL ACCESSIBILITY CONDITION

The Village of Ballston Spa has a total of 16.89 miles of sidewalks and trails that have been assessed for compliance with PROWAG. Sidewalks are assessed for missing panels, heaving panels, obstructions, and panel sidewalk width. Sidewalks are rated at the parcel level. Approximately 30.6 percent of parcels in the Village are rated Fully Accessible, with 35.3 percent of parcels rated Mostly Accessible, the most common rating. Approximately 14.2 percent of parcels in the Village are rated Not Accessible, and approximately 43.9 percent of all segments have a rating that requires repair or improvement (Partially Accessible or Not Accessible).

It should be noted that because field evaluation ratings are conducted at the parcel level, it is possible for the evaluation of some parcels to overlap as parcel lines are not clearly defined in front of each property. Volunteers used their best judgement to determine where these lines were. The extent of improvements will need to be further enforced during implementation. Knowing this, the Village should use this evaluation as a tool to identify segments that have barriers that must be remedied and focus remediation efforts on specific barriers rather than parcel boundaries.

TABLE 3 PARCEL LEVEL SIDEWALK AND TRAIL SCORE RESULTS

| ACCESSIBILITY<br>RATING | PERCENTAGE<br>OF TOTAL<br>MILES | LENGTH<br>(MILES) | NUMBER<br>OF<br>Parcels | PERCENTAGE<br>OF PARCELS |
|-------------------------|---------------------------------|-------------------|-------------------------|--------------------------|
| FULLY<br>ACCESSIBLE     | 28.1                            | 4.74              | 405                     | 30.6                     |
| MOSTLY<br>ACCESSIBLE    | 26.8                            | 4.52              | 335                     | 35.3                     |
| PARTIALLY<br>ACCESSIBLE | 30.8                            | 5.19              | 402                     | 30.4                     |
| NOT<br>ACCESSIBLE       | 14.2                            | 2.40              | 179                     | 13.5                     |
| GRAND<br>TOTAL          | 100%                            | 16.89             | 1325                    | 100%                     |

<sup>\*</sup>Note: Boarding and Alighting Areas may have multiple barriers identified

Maps of all field evaluation results are depicted in Figures 1 and 2. Full size maps are available in Appendix B.

<sup>\*\*</sup>Note: Grass or dirt surface

# FIGURE 1 VILLAGE OF BALLSTON SPA SIDEWALK/TRAIL ADA ASSESSMENT