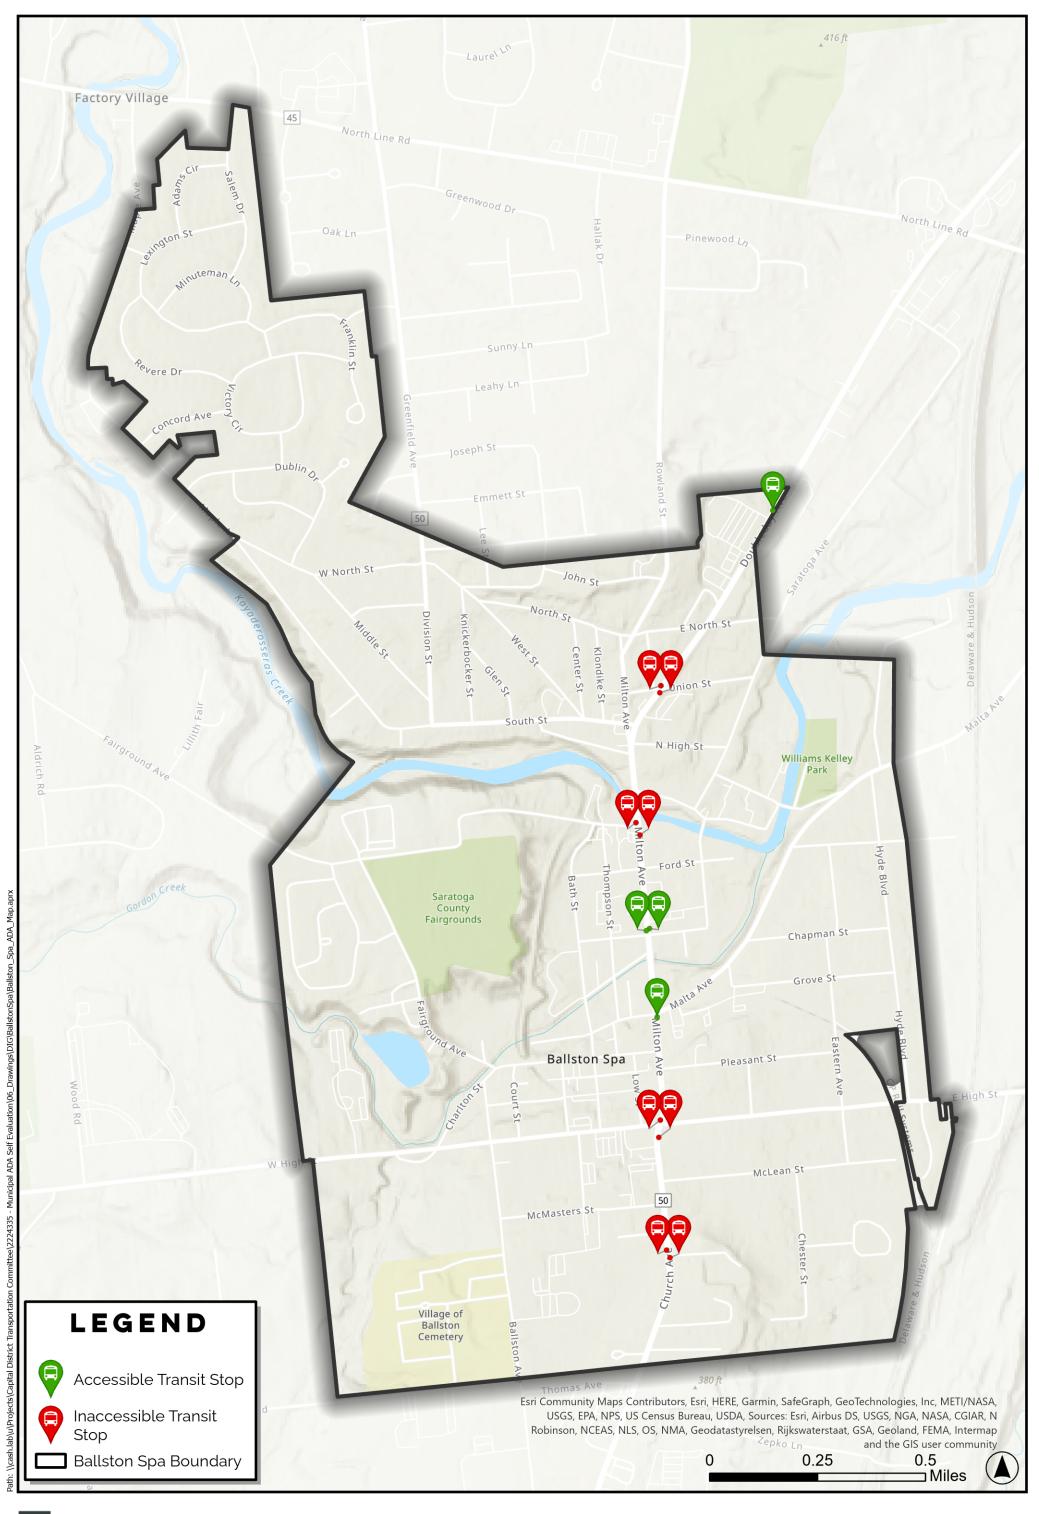

### FIGURE 2 VILLAGE OF BALLSTON SPA TRANSIT STOPS ADA ASSESSMENT

#### TRANSIT STOP ACCESSIBILITY

The Capital District Transportation Authority (CDTA) provides transit service to the Village. Fourteen transit stops were assessed for accessibility. Transit stops within 50ft of sidewalks were assessed based on their connectivity to existing sidewalks and the conditions of their boarding and alighting area. A boarding and alighting area is defined in PROWAG as a level and stable surface for boarding vehicles. 23% of all boarding and alighting areas have a condition that may create barriers to accessibility. The most common conditions are obstructed access routes and insufficient depth of the boarding and alighting areas. Additionally, three of the boarding and alighting areas have a clear space for loading or unloading but have a surface material that is not reliably level or stable such as grass or dirt. It is recommended the Village of Ballston Spa collaborate with CDTA to ensure accessible boarding and alighting areas at all transit stops.

#### TABLE 11 TRANSIT STOP CONDITIONS

| TYPE OF BARRIER                               | COUNT | PERCENTAGE OF<br>ALL STOPS |
|-----------------------------------------------|-------|----------------------------|
| Not Connected to Sidewalk Network             | 1     | 7.7%                       |
| Boarding and Alighting Areas with<br>Barrier' | 3     | 23.1%                      |
| Insufficient Width                            | 1     | 7.7%                       |
| Insufficient Depth                            | 6     | 46.2%                      |
| Non-Accessible Surface Material*              | 3     | 23.1%                      |
| Obstructed Access Route                       | 8     | 61.5%                      |