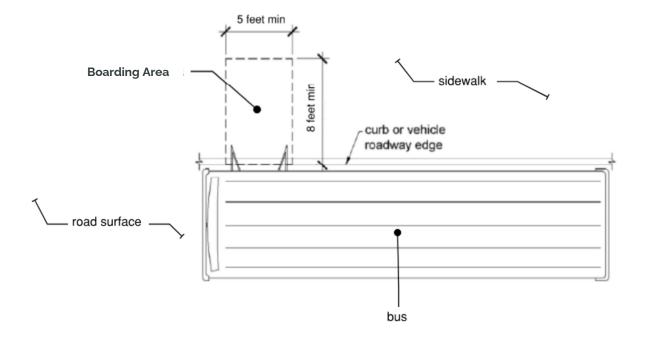

#### **APPENDIX D: TRANSIT STOPS**

Accessible transit stops require 5 feet (60 inch) wide and 8 feet (96 inch) deep boarding area.

#### TRANSIT STOP ACCESSIBILITY

The Capital District Transportation Authority (CDTA) provides transit service to the Village. Fourteen transit stops were assessed for accessibility. Transit stops within 50ft of sidewalks were assessed based on their connectivity to existing sidewalks and the conditions of their boarding and alighting area. A boarding and alighting area is defined in PROWAG as a level and stable surface for boarding vehicles. 23% of all boarding and alighting areas have a condition that may create barriers to accessibility. The most common conditions are obstructed access routes and insufficient depth of the boarding and alighting areas. Additionally, three of the boarding and alighting areas have a clear space for loading or unloading but have a surface material that is not reliably level or stable such as grass or dirt. It is recommended the Village of Ballston Spa collaborate with CDTA to ensure accessible boarding and alighting areas at all transit stops.