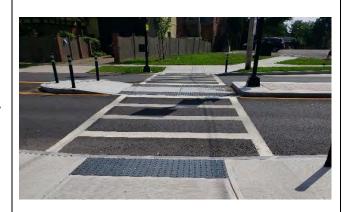

# APPENDIX A.4: DETECTABLE WARNING SURFACE (DWS) TYPE

**Truncated Domes:** Elevated, bubble-like domes on the surface of the DWS. The domes should have an approximate height of 0.2  $(1/5^{th})$  inches. The domes should face the same direction as the sidewalk.

# APPENDIX A.5: DETECTABLE WARNING SURFACE (DWS) WIDTH, DEPTH, PLACEMENT, AND DETERIORATION

**Width:** The DWS should extend the full width of the curb ramp or sidewalk. The minimum width is 4 feet (48 inches).

Design Guideline

Example

**Depth:** The DWS should be a minimum of 2 feet (24 inches) deep, in the direction of travel.

(a) perpendicular curb ramp with sloped edges

(b) perpendicular with rounded curb ramp

(c) parallel with curb ramp

**Placement:** The DWS should face the same direction as the sidewalk unless the curb ramp serves two or more directions of crossing. Refer to the images below for the appropriate curb ramp.

#### Perpendicular curb ramp

(Angled ramps are only acceptable when serving two directions at once. There must be a ramp a person can access in both directions.)

Parallel curb ramp

Blended transition

**Deterioration:** The DWS should be extruding from the surface so that visually impaired individuals will feel the strip.