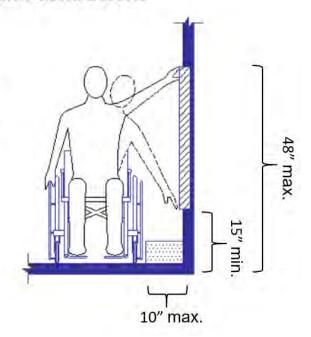

## APPENDIX A.8: PEDESTRIAN SIGNAL COMPLIANCE

When the pedestrian signal includes a button, the button should be mounted within 15 inches to 48 inches (4 feet) above the ground. The button should be accessible with a maximum of a 10 inches side reach.

#### **Accessible Pedestrian Pushbuttons**

#### **Reach Ranges**

- 48" max. above the ground
- 15" min. above the ground
- Side reach within 10"