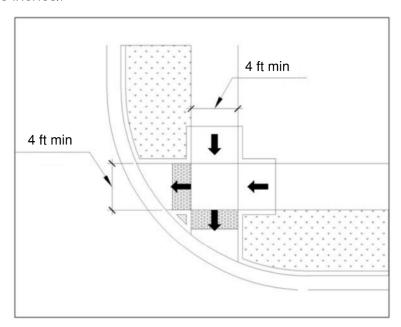

# APPENDIX A.5: DETECTABLE WARNING SURFACE (DWS) WIDTH, DEPTH, PLACEMENT, AND DETERIORATION

**Width:** The DWS should extend the full width of the curb ramp or sidewalk. The minimum width is 4 feet (48 inches).

Design Guideline

Example

**Depth:** The DWS should be a minimum of 2 feet (24 inches) deep, in the direction of travel.

(a) perpendicular curb ramp with sloped edges

(b) perpendicular with rounded curb ramp

(c) parallel with curb ramp

**Placement:** The DWS should face the same direction as the sidewalk unless the curb ramp serves two or more directions of crossing. Refer to the images below for the appropriate curb ramp.