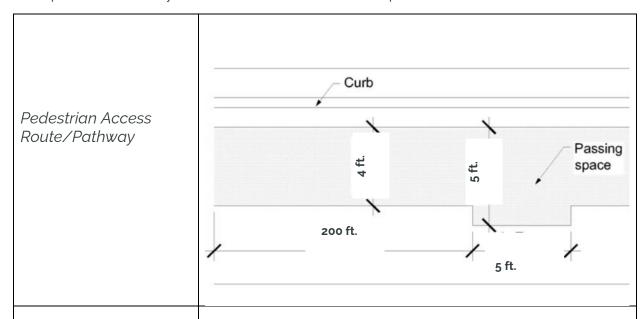

#### **APPENDIX A.1: PEDESTRIAN ACCESS ROUTE**

Pedestrian Access Routes (PAR) are walkways, or paths, for people to travel. The path must be a continuous width of at least 4ft. wide. If the clear width of the path is less than 5ft, then there must be a section that is at least 5ft at a maximum of every 200ft. This is referred to as a "Passing Space". The Surface of the path needs to be firm, stable, and slip resistant. Examples of commonly used materials are concrete, asphalt, and brick.