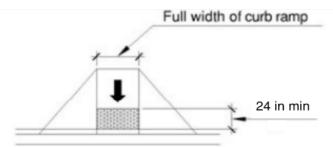

Design Guideline

Example

**Depth:** The DWS should be a minimum of 2 feet (24 inches) deep, in the direction of travel.

(a) perpendicular curb ramp with sloped edges

(b) perpendicular with rounded curb ramp