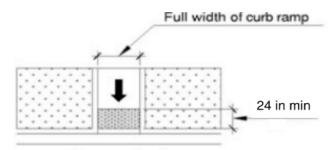

Design Guideline

Example

**Depth:** The DWS should be a minimum of 2 feet (24 inches) deep, in the direction of travel.

(a) perpendicular curb ramp with sloped edges

(b) perpendicular with rounded curb ramp