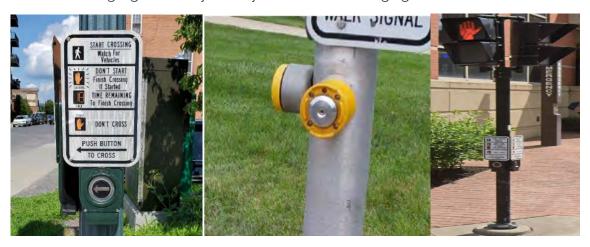

### APPENDIX A.7: TYPE OF PEDESTRIAN SIGNAL

**Pedestrian Sign – Not pedestrian activated**: A sign marked for pedestrian crossing without a button to press. It may or may not have flashing lights.

**Pedestrian Signal - Pedestrian activated**: A button pushed by the pedestrian, which activates a crossing signal. It may or may not have a flashing light.

#### Features of the pedestrian crossing buttons:

**Visual**: Flashing lights, large/bold fonts and arrows are used.

**Audible**: Locating tones, or beeps, are emitted from the signal post to guide someone to the button. Alternatively, when pressed the signal will speak, communicating to the pedestrian when it is safe to cross.

**Both**: When a signal button uses both auditory and visual cues to aid a pedestrian in crossing the street. This includes any combination of visually high contrast signage, flashing lights/signals, or audible tones/speech.

## APPENDIX A.8: PEDESTRIAN SIGNAL COMPLIANCE

When the pedestrian signal includes a button, the button should be mounted within 15 inches to 48 inches (4 feet) above the ground. The button should be accessible with a maximum of a 10 inches side reach.