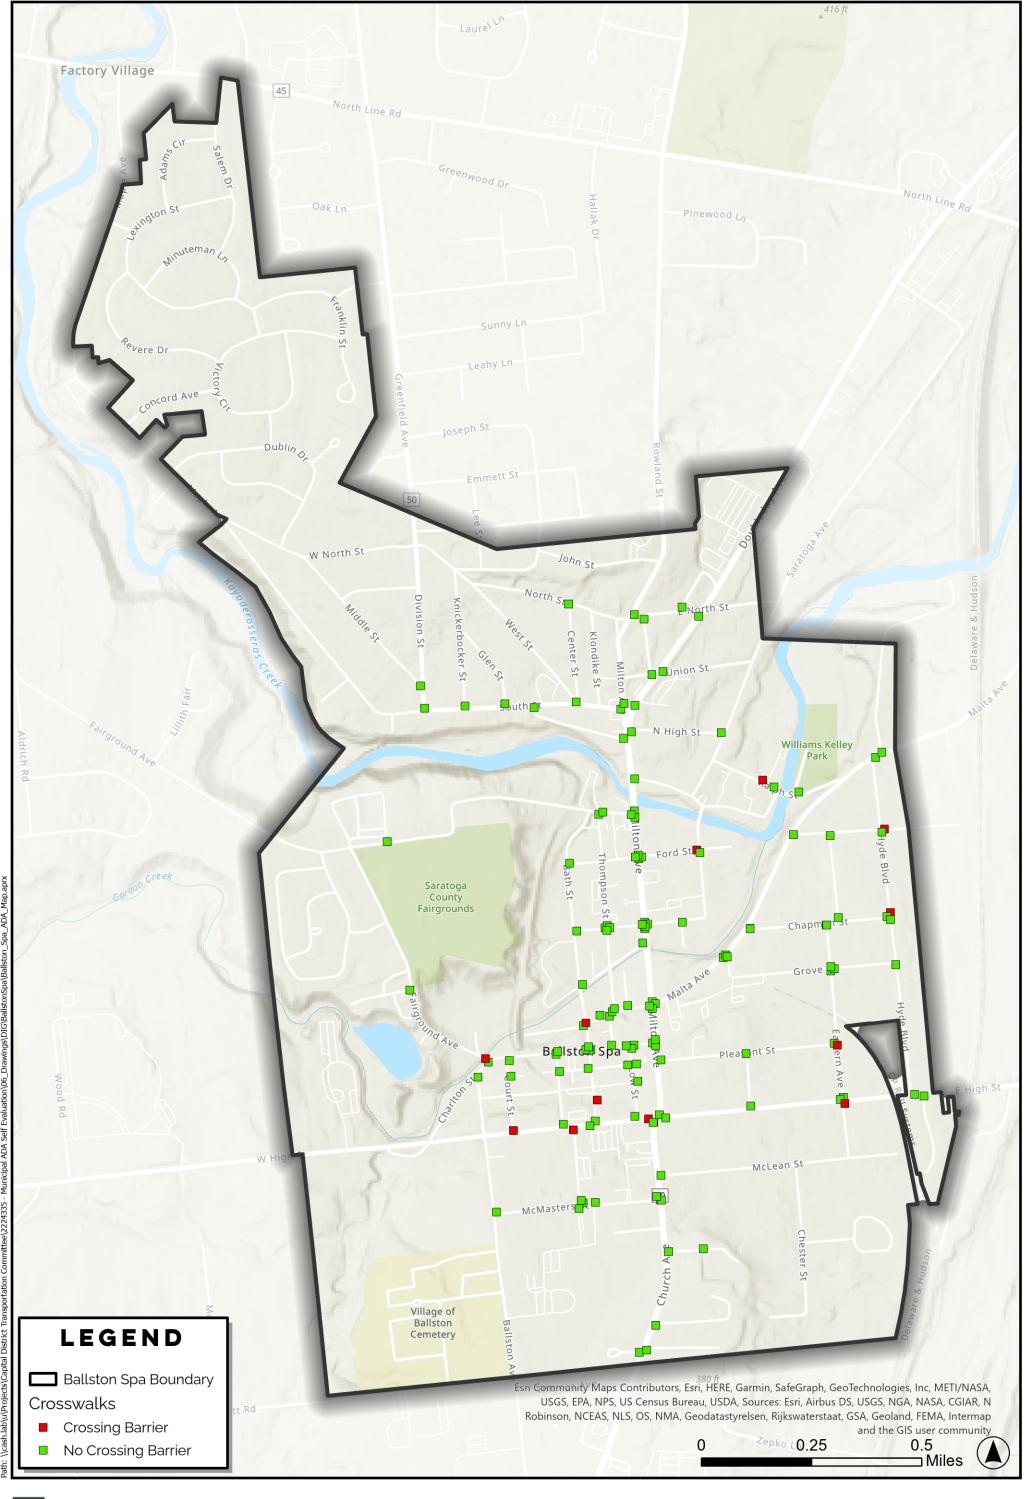

# PEDESTRIAN CROSSINGS ACCESSIBILITY AND CONDITION

Where sidewalks exist, intersections were observed for the presence of a pedestrian access route across the roadway, the condition of the access route, and the condition of marked crossings. All roads and intersections were observed for the presence of a pedestrian access route at both ends of the crossing, the condition of the crossing, whether there is a designated crosswalk, and the condition of the crosswalk. 141 points were collected to evaluate the condition and accessibility of crossings. Nearly 93% have a complete access route. Fair or poor route conditions were found to be a barrier for some crossings with a complete access route. Of those with poor route conditions, two had potholes or significant cracking in the roadway where the pedestrian crossing exists. Additionally, poor condition of crossing markings was identified at 1.4% of all marked crossings. While crosswalk markings are not required under PROWAG, the Manual on Uniform Traffic Control Devices (MUTCD) requires solid white lines on crossings that are marked. Marked crossings that contrast with the roadway may also provide a visual indicator of the pedestrian right of way for the visually impaired.

#### TABLE 9 PEDESTRIAN CROSSING CONDITIONS

| TYPE OF BARRIER              | COUNT | PERCENTAGE                                 |
|------------------------------|-------|--------------------------------------------|
| Incomplete Access Route      | 9     | 6.7%                                       |
| Fair or Poor Route Condition | 3     | 2.3%(of those with complete access routes) |
| Cracks/potholes              | 2     | 66.7%(of those with poor route condition)  |
| Improper Cross-slope         | 0     | 0%(of those with poor route condition)     |
| Other                        | 1     | 33.3%(of those with poor route condition)  |

#### TABLE 10 CROSSWALK CONDITIONS

| CONDITION                | COUNT | PERCENTAGE                            |
|--------------------------|-------|---------------------------------------|
| Poor Crosswalk Condition | 2     | 1.4% (of those with marked crossings) |

<sup>\*</sup>Note: Boarding and Alighting Areas may have multiple barriers identified

Maps of all field evaluation results are depicted in Figures 1 and 2. Full size maps are available in Appendix B.

<sup>\*\*</sup>Note: Grass or dirt surface

## FIGURE 3 VILLAGE OF BALLSTON SPA ADA CROSSING ASSESSMENT