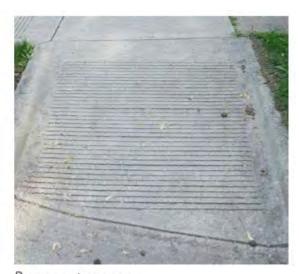

# APPENDIX A.4: DETECTABLE WARNING SURFACE (DWS) TYPE

**Truncated Domes:** Elevated, bubble-like domes on the surface of the DWS. The domes should have an approximate height of 0.2  $(1/5^{th})$  inches. The domes should face the same direction as the sidewalk.

**Pavement Grooves:** Grooves cut into the existing concrete, facing the same direction as the sidewalk. Pavement grooves are common but are <u>not</u> recognized as an acceptable DWS type because they do not provide a visual contrast between the pavement and ramp.

Truncated domes

Pavement grooves