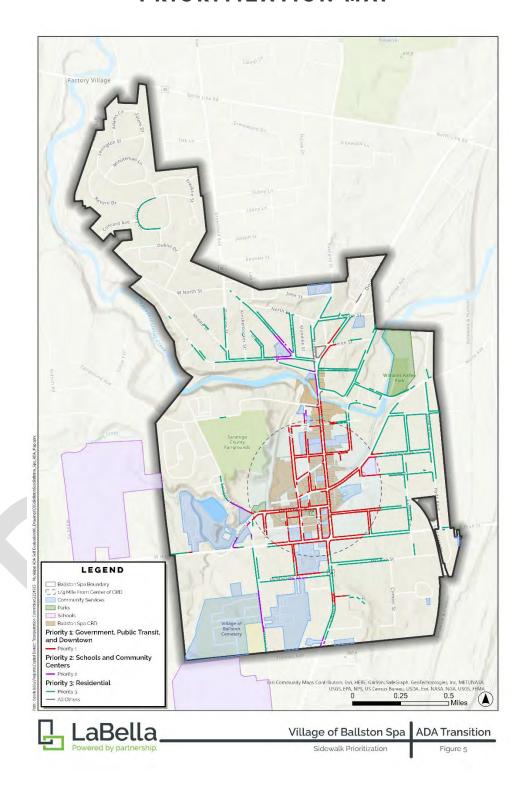

### FIGURE 5 VILLAGE OF BALLSTON SPA ADA PRIORITIZATION MAP

#### LOCATION PRIORITY

According to the ADA Title II regulations, the transition plan shall give "priority to walkways serving entities covered by the Act, including *State and local government offices and facilities, transportation, places of public accommodation, and employers, followed by walkways serving other areas"* (§ 35.150 Existing Facilities (d)(2)). The Village of Ballston Spa also prioritizes the Central Business District (CBD) area, community services, and schools. The Ballston Spa CBD falls mainly along Milton Avenue and Front Street with a Northern border at North High Street, and Southern border at West High Street. Following the Title II regulations and public input, the Village of Ballston Spa identified its location priority as follows, beginning with the highest priority:

#### Priority 1: Government, Public Transit, and Downtown

- A. Pedestrian facilities and intersections adjacent to government buildings and institutions.
- B. Pedestrian facilities and intersections in the Central Business District.
- C. Pedestrian facilities and intersections adjacent to all other public transit stops, not within the Central Business District

#### **Priority 2: Schools and Community Centers**

- A. Pedestrian facilities and intersections adjacent to all schools.
- B. Pedestrian facilities and intersections adjacent to all remaining community services

#### **Priority 3: Residential**

A. Pedestrian facilities and intersections serving residential areas with an effort to focus attention on dense neighborhoods and areas with high foot traffic.

A prioritization map was created by combining land uses from the Village's zoning maps and collected data to identify facilities that serve the priority land uses outlined above. This map will be used to identify segments for repair and replacement where facilities in the public right of way serve the priorities identified by the Village.