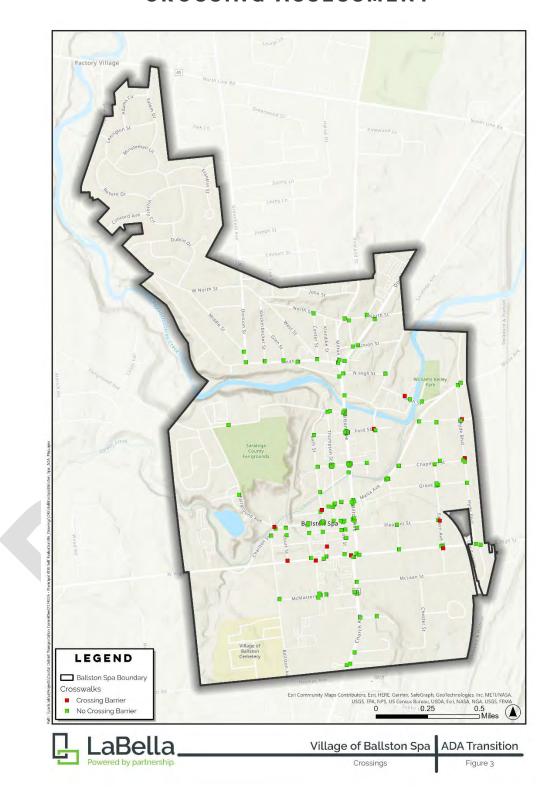

## FIGURE 3 VILLAGE OF BALLSTON SPA ADA CROSSING ASSESSMENT

# PEDESTRIAN CROSSINGS ACCESSIBILITY AND CONDITION

Where sidewalks exist, intersections were observed for the presence of a pedestrian access route across the roadway, the condition of the access route, and the condition of marked crossings. All roads and intersections were observed for the presence of a pedestrian access route at both ends of the crossing, the condition of the crossing, whether there is a designated crosswalk, and the condition of the crosswalk. 141 points were collected to evaluate the condition and accessibility of crossings. Nearly 93% have a complete access route. Fair or poor route conditions were found to be a barrier for some crossings with a complete access route. Of those with poor route conditions, two had potholes or significant cracking in the roadway where the pedestrian crossing exists. Additionally, poor condition of crossing markings was identified at 1.4% of all marked crossings. While crosswalk markings are not required under PROWAG, the Manual on Uniform Traffic Control Devices (MUTCD) requires solid white lines on crossings that are marked. Marked crossings that contrast with the roadway may also provide a visual indicator of the pedestrian right of way for the visually impaired.

#### TABLE 9 PEDESTRIAN CROSSING CONDITIONS

| TYPE OF BARRIER              | COUNT | PERCENTAGE                                 |
|------------------------------|-------|--------------------------------------------|
| Incomplete Access Route      | 9     | 6.7%                                       |
| Fair or Poor Route Condition | 3     | 2.3%(of those with complete access routes) |
| Cracks/potholes              | 2     | 66.7%(of those with poor route condition)  |
| Improper Cross-slope         | 0     | 0%(of those with poor route condition)     |
| Other                        | 1     | 33.3%(of those with poor route condition)  |

#### TABLE 10 CROSSWALK CONDITIONS

| CONDITION                | COUNT | PERCENTAGE                            |
|--------------------------|-------|---------------------------------------|
| Poor Crosswalk Condition | 2     | 1.4% (of those with marked crossings) |