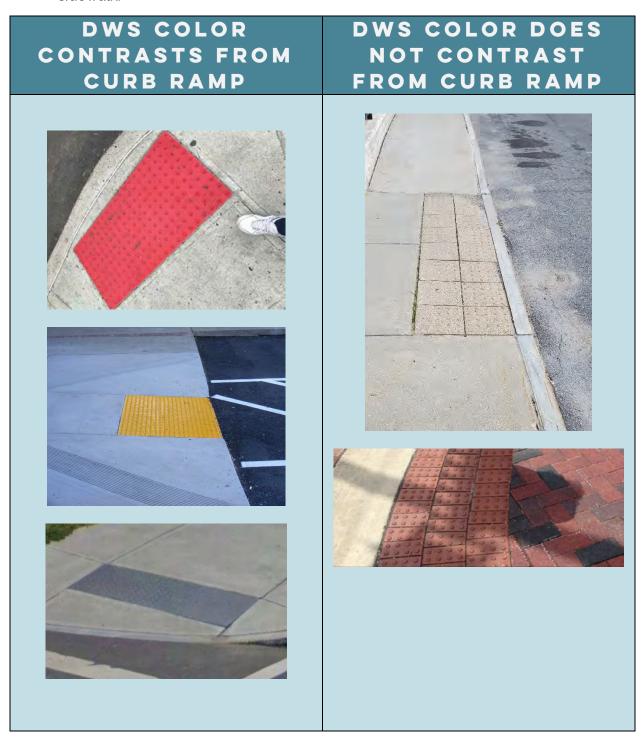

#### **APPENDIX A.6: CONTRASTING DWS COLOR**

- The color should contrast from the sidewalk, it should at least be light-on-dark or dark-on-light.
- Best practices is to install a yellow DWS (as seen on bottom left image) as it is the most visible for the vision impaired, darker colors often appear as missing gaps in the sidewalk.