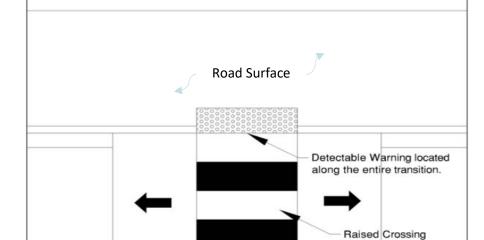

(c) parallel with curb ramp

**Placement:** The DWS should face the same direction as the sidewalk unless the curb ramp serves two or more directions of crossing. Refer to the images below for the appropriate curb ramp.

#### Perpendicular curb ramp

(Angled ramps are only acceptable when serving two directions at once. There must be a ramp a person can access in both directions.)

Parallel curb ramp

Blended transition

**Deterioration:** The DWS should be extruding from the surface so that visually impaired individuals will feel the strip.