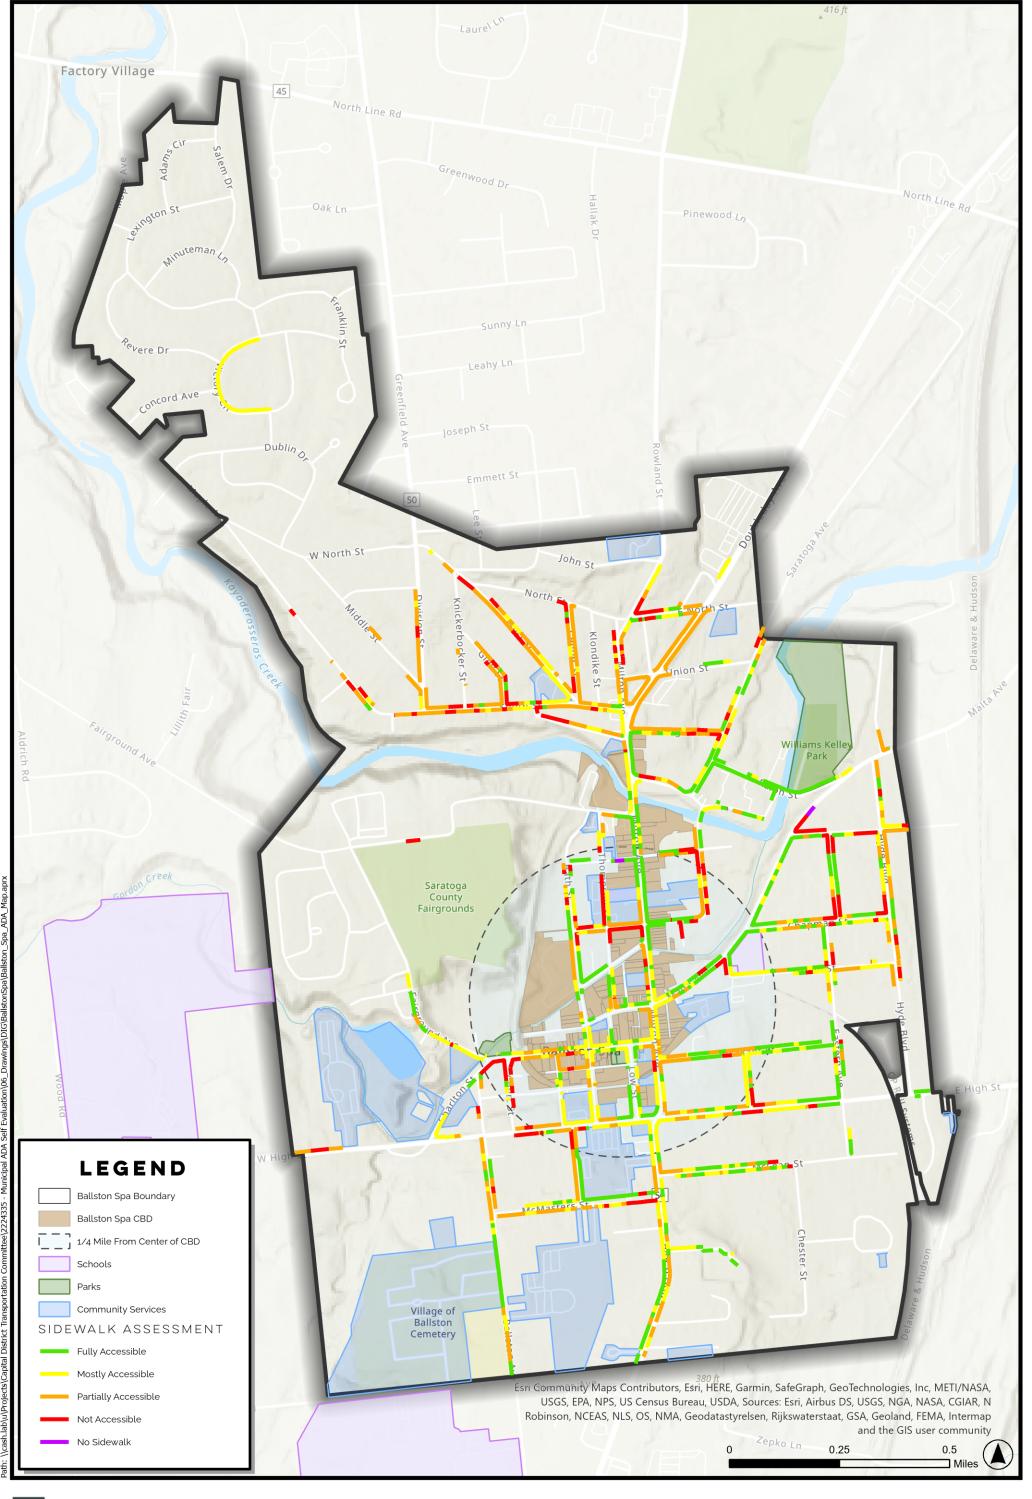

# FIGURE 1 VILLAGE OF BALLSTON SPA SIDEWALK/TRAIL ADA ASSESSMENT

# SIDEWALK AND TRAIL ACCESSIBILITY CONDITION

The Village of Ballston Spa has a total of 16.89 miles of sidewalks and trails that have been assessed for compliance with PROWAG. Sidewalks are assessed for missing panels, heaving panels, obstructions, and panel sidewalk width. Sidewalks are rated at the parcel level. Approximately 30.6 percent of parcels in the Village are rated Fully Accessible, with 35.3 percent of parcels rated Mostly Accessible, the most common rating. Approximately 14.2 percent of parcels in the Village are rated Not Accessible, and approximately 43.9 percent of all segments have a rating that requires repair or improvement (Partially Accessible or Not Accessible).

TABLE 3 PARCEL LEVEL SIDEWALK AND TRAIL SCORE RESULTS

| ACCESSIBILITY<br>RATING | PERCENTAGE<br>OF TOTAL<br>MILES | LENGTH<br>(MILES) | NUMBER<br>OF<br>Parcels | PERCENTAGE<br>OF PARCELS |
|-------------------------|---------------------------------|-------------------|-------------------------|--------------------------|
| FULLY<br>ACCESSIBLE     | 28.1                            | 4.74              | 405                     | 30.6                     |
| MOSTLY<br>ACCESSIBLE    | 26.8                            | 4.52              | 335                     | 35.3                     |
| PARTIALLY<br>ACCESSIBLE | 30.8                            | 5.19              | 402                     | 30.4                     |
| NOT<br>ACCESSIBLE       | 14.2                            | 2.40              | 179                     | 13.5                     |
| GRAND<br>TOTAL          | 100%                            | 16.89             | 1325                    | 100%                     |